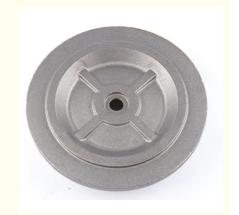

# GG20 GG25 GJL20 GJL25 Cast Grey Iron Casting Flange Cover

### GG20 GG25 GJL20 GJL25 Cast Grey Iron Casting Flange Cover