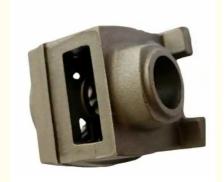

# Basic Information

Place of Origin: ChinaBrand Name: NC7723

• Certification: ISO9001,CE,SGS

Model Number: 7723
Minimum Order Quantity: 100 pcs
Price: Can talk
Packaging Details: Wooden Case
Delivery Time: 30 days

• Supply Ability: 60,000 pcs monthly

T/T, L/C



## **Product Specification**

• Payment Terms:

Material: Carbon Steel
Application: Elevator Parts
Process: Lost Wax Casting
Finish: Sandblasting
Tolerance: 0.1-0.5
Size: Customized



# More Images



### **Product Description**

#### Carbon Steel Lost Wax Casting Elevator Parts

#### **Product Details**

| Material        | iron, steel, stainless steel                        |
|-----------------|-----------------------------------------------------|
| Unit Weight     | 10-15                                               |
| Application     | Elevator                                            |
| Standard        | ASTM, DIN, ISO, BS, JIS.                            |
| Certificate     | ISO9001, TS16949                                    |
| Process         | Sand casting                                        |
| Finish          | painting                                            |
| Quality control | Instrument and manual inspection for every shipment |

#### **P