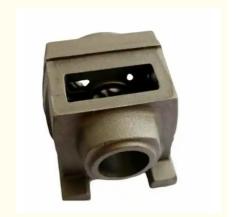

# Basic Information

Place of Origin: ChinaBrand Name: NC7723

• Certification: ISO9001,CE,SGS

Model Number: 7723
Minimum Order Quantity: 100 pcs
Price: Can talk
Packaging Details: Wooden Case
Delivery Time: 30 days

• Supply Ability: 60,000 pcs monthly

T/T, L/C



## **Product Specification**

• Payment Terms:

Material: Carbon Steel
Application: Elevator Parts
Process: Lost Wax Casting
Finish: Sandblasting
Tolerance: 0.1-0.5
Size: Customized



# More Images



### **Product Description**

#### Carbon Steel Lost Wax Casting Elevator Parts

#### **Product Details**

| Material        | iron, steel, stainless steel                        |
|-----------------|-----------------------------------------------------|
| Unit Weight     | 10-15                                               |
| Application     | Elevator                                            |
| Standard        | ASTM, DIN, ISO, BS, JIS.                            |
| Certificate     | ISO9001, TS16949                                    |
| Process         | Sand casting