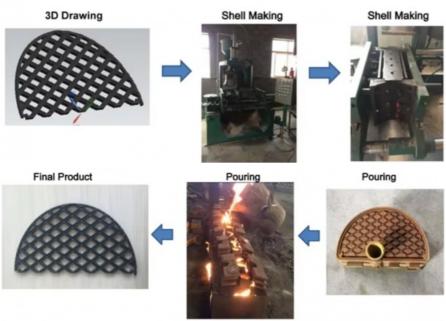

t Terms: T/T, L/C

• Supply Ability: 50,000/pcs monthly



# **Product Specification**

• Material: Ductile Iron

Application: Agriculture Machinery
Process: Resin Sand Casting
Finish: Sandblasting
Tolerance: 0.1-0.5
OEM: Available



# More Images



# **Product Description**

Agriculture Machinery Combine Components Resin Sand Casting Flange Idler Pulley

#### **Product Detail**

| Product           | Shell Mold Casting/Sand Casting Process              |
|-------------------|------------------------------------------------------|
| Material          | Iron, Steel Alloy, Aluminum, Brass                   |
| Surface treatment | Sand blasted, Shot blasted, Powder coated, Painting, |
| Drawing           | 2D in CAD or PDF 3D in step.                         |

#### **Production Process**



## About Us

Sunrise Foundry is a professional Metal Foundry, located in Ningbo. We have been producing Gray Iron, Ductile Iron Castings and and any other precision castings for more than 25 years.

We are dedicated to meet different requirements of various customers across the world, products are mainly involved Agricultural and Construction Machinery, Hydraulic, Mining industry, Municipal Products, some steel and stainless steel castings for Pumps and Valves, Pipe Fittings, etc.

Please feel free to contact us if you have any requests.

## **Quality Control**





CMM







#### FAQ

### 1,What do I need for offering a quote?

A: Please offer us 2D or 3D drawings (with material, dimension, tolerance, surface treatment and other technical requirementetc.), quantity, application or samp