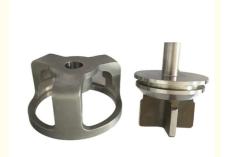

# Metal Stainless Steel 316L Silica Sol Precision Investment Casting Decorative Parts

#### Metal Stainless Steel 316L Silica Sol Precision Investment Casting Decorative Parts

| Service             | OEM ODM                                                                                            |
|---------------------|----------------------------------------------------------------------------------------------------|
| Material            | Stainless steel, Carbon steel, Alloy steel                                                         |
| Application         | Industry Machinery, Automotive, Electricity                                                        |
| Process             | Mould, Casting, CNC Machining                                                                      |
| Machining Process   | CNC Lathe, CNC milling center                                                                      |
| Heat treatment      | Annealing, Quench and temper, Solid solution                                                       |
| Surface treatment   | Zinc plating, Painting, Powder Coating, Electro polishing                                          |
| Quality Control     | PFMEA, PPAP, APQP, Control Plan, MSA                                                               |
| Machining tolerance | +/-0.005mm, ISO2768-mk                                                                             |
| Casting tolerance   | CT4-CT9                                                                                            |
| Certificate         | ISO 9001                                                                                           |
| Testing facilities  | Spectrometer, CMM, Callipers, micrometer, projector Load test machine, Hardness tester, roughmeter |