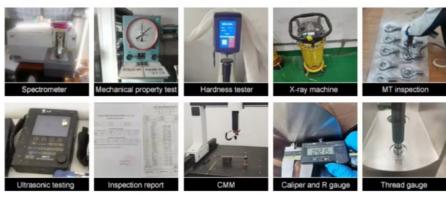

#### **Quality Control**

### Inspection •

The product has undergone strict quality certification testing