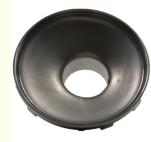

# Lost Foam Casting Grey Cast Iron Parts Machinery Parts

# **Basic Information**

- Place of Origin:
- Brand Name:
- Certification:
- Model Number:
- Minimum Order Quantity: 100 pcs
- Price:
- Packaging Details:
- Delivery Time:
- Payment Terms:
- Supply Ability:



# **Product Specification**

- Material:
- Application:
- Process:
- Finish:
- Size:
- OEM:

## Grey Iron Machinery Part

Mainland China

ISO9001,CE,SGS

NC5741

5741

Can talk

30 days

T/T, L/C

Wooden Case

- Sand Casting
- Sand Blasting, Machining, Painting

60,000-80,000 pcs monthly

- As Per Drawing Available

## More Images



**Our Product Introduction** 

## **Product Description**

#### Lost Foam Casting Grey Cast Iron Parts Machinery Parts

### **Product Details**

| Material       | Ductile Iron, Gray Iron, Stainless Steel 304, 316, 316L, 1025 Steel, 1035 Steel, 1045 Steeletc |
|----------------|------------------------------------------------------------------------------------------------|
| Finish         | Shot/Sand Blasting, Polishing, Painting, Powder Coatingetc                                     |
| Weight Range   | 0.01-85kg                                                                                      |
| Tolerance      | 0.005mm-0.01mm                                                                                 |
| Drawing Format | JPEG, PDF, IGS, STEP, DWGetc