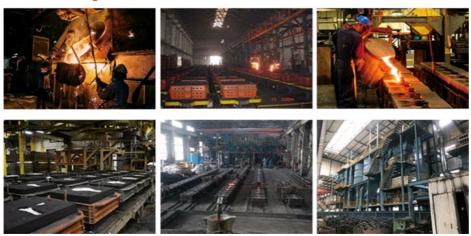

Steel 304, 316, 316L, 1025 Steel, 1035 Steel, 1045 Steeletc |
|----------------|------------------------------------------------------------------------------------------------|
| Finish         | Shot/Sand Blasting, Polishing, Painting, Powder Coatingetc                                     |
| Weight Range   | 0.01-85kg                                                                                      |
| Tolerance      | 0.005mm-0.01mm                                                                                 |
| Drawing Format | JPEG, PDF, IGS, STEP, DWGetc                                                                   |
| Packing        | Carton Box, Plywood Pallet, Plywood Box Or Customize As Customer's Requirement                 |

#### **Production Process**

# WorkShop



#### About Us

We can undertake the production and machining of **cast iron and cast steel parts** made from various materials according to customer requirements, including ductile iron, gray iron, carbon steel, stainless steel, heat-resistant steel, high manganese steel, medium chromium wear-resistant steel, and wear-resistant low-alloy steel. Our products are widely used in automobiles, mining, construction machinery, various water supply equipment, and other fields. Our factory has an annual production capacity of over 10,000 tons of cast steel, cast iron, and ductile iron. Our products are sold to more than 20 countries, including Germany, the United States, South Korea, and Japan.

#### **Quality Control**





**Tensile Test Machine** 



#### FAQ

#### Q1 Are you a factory or trad