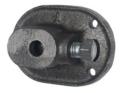

# **Product Specification**

Item Name: Insulator Cap
 Application: Electrical Fittings
 Material: Ductile Iron
 Process: Sand Casting

Finish: Sand Blasting, Machining, Painting

• Size: As Per Drawing

### Iron Sand Casting Parts Electrical Fittings Hot-dip Galvanizing Casting Insulator Cap