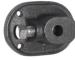

# **Product Specification**

Item Name: Insulator Cap
 Application: Electrical Fittings
 Material: Ductile Iron
 Process: Sand Casting

Finish: Sand Blasting, Machining, Painting

• Size: As Per Drawing

### Iron Sand Casting Parts Electrical Fittings Hot-dip Galvanizing Casting Insulator Cap