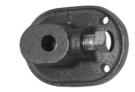

# **Product Specification**

Item Name: Insulator Cap
 Application: Electrical Fittings
 Material: Ductile Iron
 Process: Sand Casting

Finish: Sand Blasting, Machining, Painting

• Size: As Per Drawing

### Iron Sand Casting Parts Electrical Fittings Hot-dip Galvanizing Casting Insulator Cap