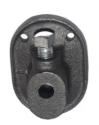

# **Product Specification**

Item Name: Insulator Cap
 Application: Electrical Fittings
 Material: Ductile Iron
 Process: Sand Casting

Finish: Sand Blasting, Machining, Painting

• Size: As Per Drawing

### Iron Sand Casting Parts Electrical Fittings Hot-dip Galvanizing Casting Insulator Cap