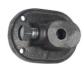

# **Product Specification**

Item Name: Insulator Cap
 Application: Electrical Fittings
 Material: Ductile Iron
 Process: Sand Casting

Finish: Sand Blasting, Machining, Painting

• Size: As Per Drawing

### Iron Sand Casting Parts Electrical Fittings Hot-dip Galvanizing Casting Insulator Cap