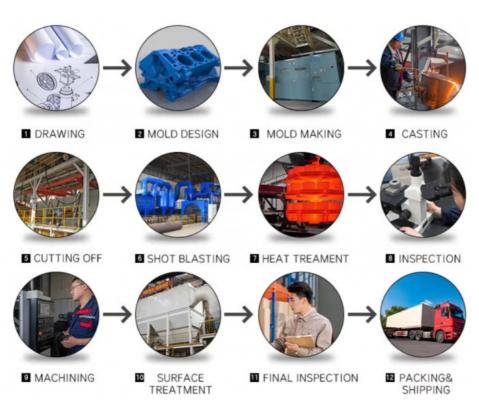

|
|                   | 2) By air to air port, usually, 3-4 days to arrive                                  |
|                   | 3) By Sea port, usually 15-30 days to arrive                                        |
| Delivery Time     | depend on the quantities, usually around 20 days.                                   |
| Payment Term      | T/T, Paypal, Trade Assurance                                                        |
| Certification     | ISO                                                                                 |
| Logo service      | provided                                                                            |
| Application       | widely used on construction, industry, automobile industry.                         |

### **Production Process**



## About Us

We mainly provide pipeline system accessories, valves, manhole covers, castings, power fittings, and other products for the fields of municipal administration, transportation, fire protection, and power. We have a strong and efficient research and development team that can design and manufacture OEM/ODM products according to your requirements and samples.

### **Quality Control**

In addition, to ensure the quality of orders, all of our products undergo strict inspections at each stage: (1) Incoming inspection (2) Inspection of construction in progress (3) Finished product inspection (4) Random warehouse inspection"



## FAQ

Our company has been in this area for over 25 years. We have factory and good cooperating factory so that we can do our best to meet OEM

- 1. Your in