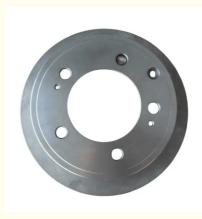

# More Images

### Gray Iron Sand Casting Part Sand Casting Metal Foundry Car Parts Brake Drum

### **Product Details**

- 1. Brake drum standard for casting is HT250, for G3000. Standrad for machining is SAE-J431
- 2. We exporded to North-America, Western Eourpe, Easten Eurpe, Middle East, Asian areas and other countries.
- 3. All typical brake drum for trucks and automobile.
- 4. Many years for production experience.
- 5. Certificate: ISO9001:2000, TS16949
- 6. Usually nautral packing: pallet
- 7. Good quality and competitive price.