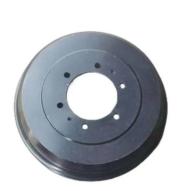

# More Images

### Gray Iron Sand Casting Part Sand Casting Metal Foundry Car Parts Brake Drum

### **Product Details**

- 1. Brake drum standard for casting is HT250, for G3000. Standrad for machining is SAE-J431
- 2. We exporded to North-America, Western Eourpe, Easten Eurpe, Middle East, Asian areas and other countries.
- 3. All typical brake drum for trucks and automobile.
- 4. Many years for production experience.
- 5. Certificate: ISO9001:2000, TS16949
- 6. Usually nautral packing: pallet
- 7. Good quality and competitive price.