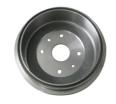

# More Images

### Gray Iron Sand Casting Part Sand Casting Metal Foundry Car Parts Brake Drum

### **Product Details**

- 1. Brake drum standard for casting is HT250, for G3000. Standrad for machining is SAE-J431
- 2. We exporded to North-America, Western Eourpe, Easten Eurpe, Middle East, Asian areas and other countries.
- 3. All typical brake drum for trucks and automobile.
- 4. Many years for production experience.
- 5. Certificate: ISO9001:2000, TS16949
- 6. Usually nautral packing: pallet
- 7. Good quality and competitive price.