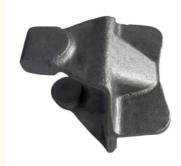

# **Product Specification**

Item Name: Truck AxleMaterial: Ductile Iron

Process: Precision Investment Casting

Size: As Per DrawingToerlance: 0.1-0.5OEM: Available

# **China Metal Foundry Ductile Iron Sand Casting Truck Axle Parts**