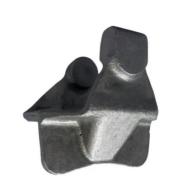

# **Product Specification**

Item Name: Truck AxleMaterial: Ductile Iron

Process: Precision Investment Casting

Size: As Per DrawingToerlance: 0.1-0.5OEM: Available

# **China Metal Foundry Ductile Iron Sand Casting Truck Axle Parts**