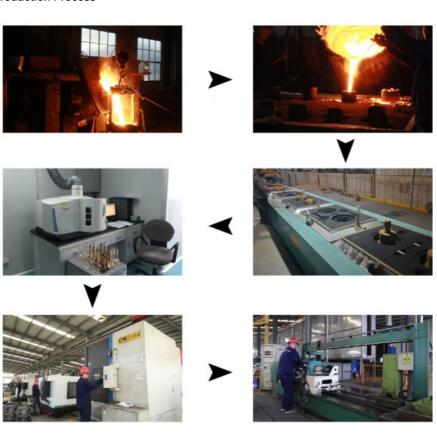

|
| Manufacturing Process | Sand Casting/Customized                                                                                                                          |
| Service               | Customized OEM                                                                                                                                   |
| Quality Control       | ISO/TS16949:2002 ISO9001                                                                                                                         |
| Surface treatment     | Customers' Demand                                                                                                                                |

## **Production Process**



**Quality Control** 



CMM

Tensile Test Machine





#### FAQ

#### Q: How can I get the quotation?

We will submit the quotation in 24 hours if getting detailed information during working days. Inorder to quote for you earlier, please provide us the following information together with yourinquiry. 3D Step of Files and 2D Drawings

Material requirement

Surface treatment

Quantity (per order/per month/annual

Any special demands or requirements, such as packing, labels, delivery, etc.

#### Q: How you do the quality control?

Materials inspection by IQC;

The first sample inspected by QC, QC will do over check as per the parameters list and critical dimensions requested by customers, to decide if it can go ahead for production;

During processing, our IPQC will check the injection mold