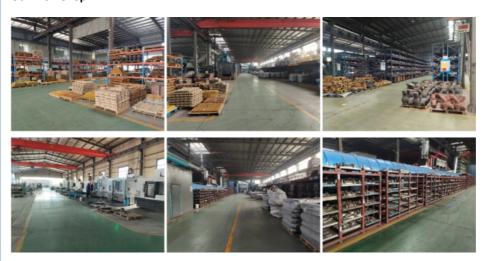

:

· Application: **Tractor Accessories** • Process: Sand Casting

Finish: Sand Blasting, Machining, Painting

CT5-CT7 Tolerance: • OEM: Available



# More Images





# **Product Description**

#### Metal Foundry Iron Sand Casting Metal Spare Parts Manufacturing Services Tractor Accessories

#### **Product Details**

| Material          | Ductile Iron / grey iron                 |
|-------------------|------------------------------------------|
| Surface treatment | Polishing                                |
| Service           | OEMODM                                   |
| Delivery time     | 7-25 Days                                |
| Туре              | Precision Nonstandard Parts(OEM Service) |
| Color             | Customized Color                         |

#### **Our Workshop**



## **Quality Control**







Tensile Test Machine





## FAQ

## What services can you provide?

Our company is proficient in iron casting, forging, lost-wax, sand casting and other molding processes, and has mature electroplating, PVD, electrophoresis surface treatment processes.

### Can you make customized products?

Yes, we mainly do customized products, we develop and produce products according to the drawings or samples provided by customers.

#### When will the samples or mold be completed?

Samples are usually completed in about 30 days

#### What's the lead time for mass products?

30-45 days

#### What is the payment term?

When quoting, we will confirm you with different prices in FOB, CIF, CNF or other methods. When mass production, we generally pay 30% as deposit balance u