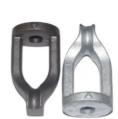

# **Basic Information**

Place of Origin: Mainland ChinaBrand Name: NC6876

• Certification: ISO9001,CE,SGS

Model Number: 6876
Minimum Order Quantity: 100 pcs
Price: Can talk
Packaging Details: Wooden Case

Delivery Time: 30 daysPayment Terms: T/T, L/C

• Supply Ability: 60,000-80,000 pcs monthly



# **Product Specification**

Product Name: Power FittingsMaterial: Ductile Iron

Application: Electric Power Fittings

Process: Sand Casting Size: As Per Drawing OEM: Available



# More Images



# **Product Description**

## **Ductile Iron Sand Casting Parts Eye Nut Electric Power Fittings**

#### **Product Details**

| Material        | Ductile iron,Grey iron,Carbon steel,Stainless steel,Alloy steel,Heat resistant steel,BrassAluminum etc |
|-----------------|--------------------------------------------------------------------------------------------------------|
| Unit Weight     | 0.5kg~300kg                                                                                            |
| Application     | Automotive, Mining, Railway, Medical, Marine, Construction equipments, Mining ect