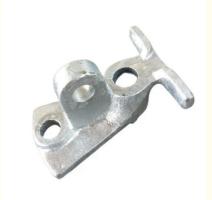

# **Basic Information**

Place of Origin: Mainland ChinaBrand Name: NC6876

• Certification: ISO9001,CE,SGS

Model Number: 6876
Minimum Order Quantity: 100 pcs
Price: Can talk
Packaging Details: Wooden Case

Delivery Time: 30 daysPayment Terms: T/T, L/C

• Supply Ability: 60,000-80,000 pcs monthly



# **Product Specification**

Product Name: Power FittingsMaterial: Ductile Iron

Application: Electric Power Fittings

Process: Sand Casting Size: As Per Drawing OEM: Available



# More Images



# **Product Description**

## **Ductile Iron Sand Casting Parts Eye Nut Electric Power Fittings**

#### **Product Details**

| Material        | Ductile iron,Grey iron,Carbon steel,Stainless steel,Alloy steel,Heat resistant steel,BrassAluminum etc |
|-----------------|--------------------------------------------------------------------------------------------------------|
| Unit Weight     | 0.5kg~300kg                                                                                            |
| Application     | Automotive, Mining, Railway, Medical, Marine, Construction equipments, Mining ect.                     |
| Standard        | ASTM, DIN, ISO, BS, JIS.                                                                               |
| Certificate     | ISO9001, TS