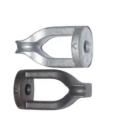

# **Basic Information**

Place of Origin: Mainland ChinaBrand Name: NC6876

• Certification: ISO9001,CE,SGS

Model Number: 6876
Minimum Order Quantity: 100 pcs
Price: Can talk
Packaging Details: Wooden Case

Delivery Time: 30 daysPayment Terms: T/T, L/C

• Supply Ability: 60,000-80,000 pcs monthly



# **Product Specification**

Product Name: Power FittingsMaterial: Ductile Iron

Application: Electric Power Fittings

Process: Sand Casting Size: As Per Drawing OEM: Available



# More Images



# **Product Description**

## **Ductile Iron Sand Casting Parts Eye Nut Electric Power Fittings**

#### **Product Details**

| Material        | Ductile iron,Grey iron,Carbon steel,Stainless steel,Alloy steel,Heat resistant steel,BrassAluminum etc |
|-----------------|--------------------------------------------------------------------------------------------------------|
| Unit Weight     | 0.5kg~300kg                                                                                            |
| Application     | Automotive, Mining, Railway, Medical, Marine, Construction equipments, Mining ect.                     |
| Standard        | ASTM, DIN, ISO, BS, JIS.                                                                               |
| Certificate     | ISO9001, TS16949