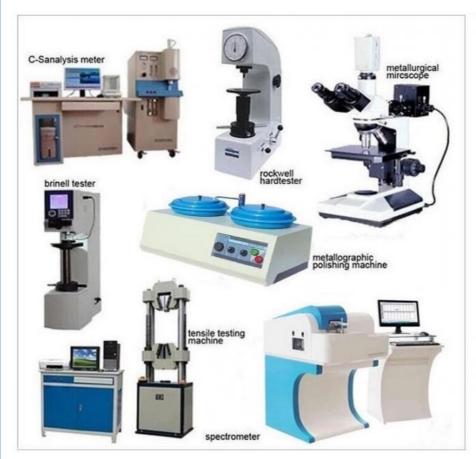

g Format | JPEG, PDF, IGS, STEP, DWGetc                                                   |
| Packing        | Carton Box, Plywood Pallet, Plywood Box Or Customize As Customer's Requirement |

### **Production Process**



#### **About Us**

Sunrise Foundry is a professional Metal Foundry, located in Ningbo. We have been producing Gray Iron, Ductile Iron Castings and and any other precision castings for more than 25 years.

We are dedicated to meet different requirements of various customers across the world, products are mainly involved Agricultural and Construction Machinery, Hydraulic, Mining industry, Municipal Products, some steel and stainless steel castings for Pumps and Valves, Pipe Fittings, etc.

Please feel free to contact us if you have any requests.

#### **Quality Control**



#### FAQ

Q1:Are you a trading company or manufacturer? Manufacturer with more than 25+ years of experience.

Q2:What are the payment terms?

Q3: How long is your lead time?

Tooling Lead Times 2 to 4 weeks, less than 20 days for as Cast Parts,

Average Lead Time less than 7 weeks

Q4: Do you accept OEM service and can you produce according to our drawings?

Yes, we do. We have a professional engineer department to design products according to your samples or drawings.

Q5: May I have a free sample before ordering?

Sure, please contact me to confirm when and how to deliver the samples.