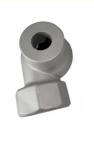

# **Precision Manufacturing Custom Cast Stainless Steel Mechanical Fittings Pipe Lost Wax Casting Casting Parts**

### **Basic Information**

. Brand Name:

. Place of Origin: Mainland China NC5821

ISO9001,CE,SGS · Certification:

5821 Model Number: • Minimum Order Quantity: 100 pcs • Price: Can talk Packaging Details: Wooden Case • Delivery Time: 30 days Payment Terms: T/T, L/C

60,000-80,000 pcs monthly . Supply Ability:



## **Product Specification**

• Material: Stainless Steel · Application: Pipe Fittings

• Process: **Precision Investment Casting** Finish: Sand Blasting, Machining, Painting

As Per Drawing · Size: • OEM: Available



# More Images



# **Product Description**

### Precision Manufacturing Custom Cast Stainless Steel Mechanical Fittings Pipe Lost Wax Casting Casting Parts

### **Product Details**

| Company            | Manufacturer (more than 16 years' experienced factory) Exporter (export from 2005 year)                                                                                                                                                                               |
|--------------------|-----------------------------------------------------------------------------------------------------------------------------------------------------------------------------------------------------------------------------------------------------------------------|
| Main export market | Western Europe North America Western