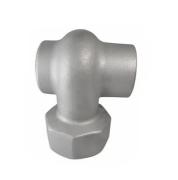

# **Precision Manufacturing Custom Cast Stainless Steel Mechanical Fittings Pipe Lost Wax Casting Casting Parts**

### **Basic Information**

. Brand Name:

. Place of Origin: Mainland China NC5821

ISO9001,CE,SGS · Certification:

5821 Model Number: • Minimum Order Quantity: 100 pcs • Price: Can talk Packaging Details: Wooden Case • Delivery Time: 30 days Payment Terms: T/T, L/C

60,000-80,000 pcs monthly . Supply Ability:



## **Product Specification**

• Material: Stainless Steel · Application: Pipe Fittings

• Process: **Precision Investment Casting** Finish: Sand Blasting, Machining, Painting

As Per Drawing · Size: • OEM: Available



# More Images



# **Product Description**

### Precision Manufacturing Custom Cast Stainless Steel Mechanical Fittings Pipe Lost Wax Casting Casting Parts

### **Product Details**

| Company            | Manufacturer (more than 16 years' experienced factory) Exporter (export from 2005 year)                                                                                                                                                                               |
|--------------------|----------------------------------------------------------------------------------------