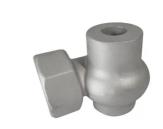

# **Precision Manufacturing Custom Cast Stainless Steel Mechanical Fittings Pipe Lost Wax Casting Casting Parts**

### **Basic Information**

. Brand Name:

. Place of Origin: Mainland China NC5821

ISO9001,CE,SGS · Certification:

5821 Model Number: • Minimum Order Quantity: 100 pcs • Price: Can talk Packaging Details: Wooden Case • Delivery Time: 30 days Payment Terms: T/T, L/C

60,000-80,000 pcs monthly . Supply Ability:



## **Product Specification**

• Material: Stainless Steel · Application: Pipe Fittings

• Process: **Precision Investment Casting** Finish: Sand Blasting, Machining, Painting

As Per Drawing · Size: • OEM: Available



# More Images



# **Product Description**

### Precision Manufacturing Custom Cast Stainless Steel Mechanical Fittings Pipe Lost Wax Casting Casting Parts

### **Product Details**

| Company            | Manufacturer (more than 16 years' experienced factory) Exporter (export from 2005 year)                                                                                                                                                                               |
|--------------------|-----------------------------------------------------------------------------------------------------------------------------------------------------------------------------------------------------------------------------------------------------------------------|
| Main export market | Western Europe Nort