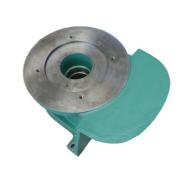

# Sand Moulding Casting GGG40 Ductile Cast Iron Foundry for Auto **Parts**

# **Product Specification**

Ductile Iron Material: · Application: Auto Parts

Sand Moulding Casting • Process:

Finish: Sand Blasting, Machining, Painting

· Color: Painting

Size: As Per Drawing

### Sand Moulding Casting GGG40 Ductile Cast Iron Foundry for Auto Parts