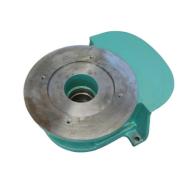

# Sand Moulding Casting GGG40 Ductile Cast Iron Foundry for Auto **Parts**

# **Product Specification**

Ductile Iron Material: · Application: Auto Parts

Sand Moulding Casting • Process:

Finish: Sand Blasting, Machining, Painting

· Color: Painting

Size: As Per Drawing

### Sand Moulding Casting GGG40 Ductile Cast Iron Foundry for Auto Parts