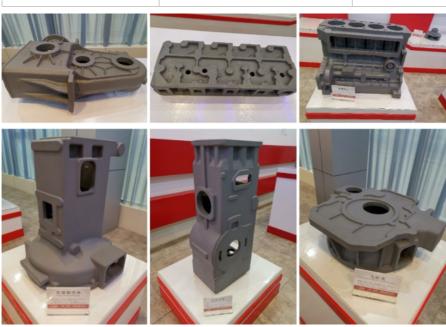

## **Product Specification**

. Item Name: **Engine Block Castings** 

• Material: Grey Iron Sand Casting • Process: Auto Parts · Application:

Sand Blasting, Machining, Painting · Finish:

• OEM: Available

## **Product Description**

High Precision Sand Casting Process Cast Iron Engine Block Castings