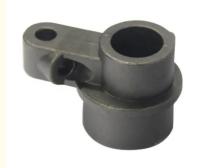

### **Basic Information**

• Place of Origin: Mainland China

• Brand Name: NC0861

• Certification: ISO9001,CE,SGS

Model Number: 0861
Minimum Order Quantity: 100 pcs
Price: Can talk
Packaging Details: Wooden Case
Delivery Time: 30 days
Payment Terms: T/T, L/C

• Supply Ability: 60,000-80,000 pcs monthly



## **Product Specification**

Material: Alloy Steel

Process: Precision Investment Casting
 Application: Agricultural Machinry Parts

Finish: Sand Blasting, Machining, Painting

OEM: Available

• Inspection: Pressure Test, Sealing Test



## More Images



## **Product Description**

#### **Precision Investment Casting Gear Agricultural Machinery Parts**

#### **Product Details**

| Product name      | Alloy Casting                 |
|-------------------|-------------------------------|
| Material          | Customer's Requirements       |
| Surface treatment | Customers' Demand             |
| Application       | Machinery Parts.etc           |
| Certification     | ISO9001                       |
| Color             | Custormer's Requirements      |
| Size              | Customer's Reuqest            |
| Weight            | 0.05kg~20kg                   |
| MOQ               | 1000 Pcs                      |
| Package           | Bubble + Carton + Wooden Case |

#### **Production Process**



#### **Product Show**



##