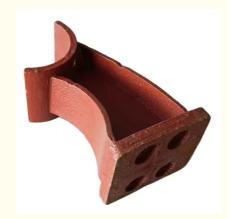

### **Basic Information**

• Place of Origin: Mainland China

• Brand Name: NC0861

• Certification: ISO9001,CE,SGS

Model Number: 0861
Minimum Order Quantity: 100 pcs
Price: Can talk
Packaging Details: Wooden Case
Delivery Time: 30 days
Payment Terms: T/T, L/C

• Supply Ability: 60,000-80,000 pcs monthly



## **Product Specification**

Material: Alloy Steel

Process: Precision Investment Casting
 Application: Agricultural Machinry Parts

Finish: Sand Blasting, Machining, Painting

OEM: Available

• Inspection: Pressure Test, Sealing Test



## More Images



## **Product Description**

#### **Precision Investment Casting Gear Agricultural Machinery Parts**

#### **Product Details**

| Product name      | Alloy Casting                 |
|-------------------|-------------------------------|
| Material          | Customer's Requirements       |
| Surface treatment | Customers' Demand             |
| Application       | Machinery Parts.etc           |
| Certification     | ISO9001                       |
| Color             | Custormer's Requirements      |
| Size              | Customer's Reu