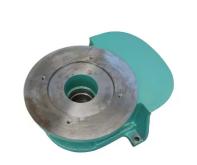

## Sand Moulding Casting GGG40 Ductile Cast Iron Foundry

## **Product Details**

| Place of Origin              | China                                                |
|------------------------------|------------------------------------------------------|
| Application                  | Automotive Industry                                  |
| Power Source                 | Electric                                             |
| Certification                | ISO, DIN, ASTM, AISI, ASME, EN, BS, JIS, NF, CAS, GB |
| Material                     | Iron                                                 |
| Products Material            | Cast iron                                            |
| Application                  | Industry,Machinery,Auto parts                        |
| Products enforce standard    | ISO;DIN;ASTM;AISI;ASME;AWWA;JWWA,EN;BS;JIS;NF;CAS;GB |
| Technical products process   | Green sand molding and shell molding process         |
| Quality-system certification | DNV;PED;ISO 9001:2008                                |
| Finished product             | CNC machining                                        |
| Surface treatment            | Electrostatic powder coating&blasting shooting       |
| Foundry casting experience   | From10mm to 2500mm                                   |
| Products Weight              | turbine housing casting since1974                    |
| Dimension                    | 0.1kg~1555kg                                         |