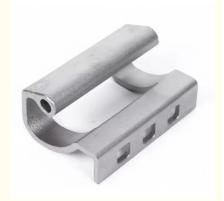

## **Basic Information**

• Place of Origin: Mainland China

• Brand Name: NC6021

• Certification: ISO9001,CE,SGS

Model Number: 6021
Minimum Order Quantity: 100 pcs
Price: Can talk
Packaging Details: Wooden Case
Delivery Time: 30 days
Payment Terms: T/T, L/C

• Supply Ability: 60,000-80,000 pcs monthly



# **Product Specification**

Material: Stainless Steel
 Application: Mining Machinery
 Process: Investment Casting

• Finish: Sand Blasting, Machining, Painting

Standard: ISO9001:2008Size: As Per Drawing



# More Images



# **Product Description**

### Stainless Steel Precision Investment Casting Mining Machinery Part

### **Product Details**

| Austenitic stainless steel: 201, 303, 304, 316, 316L, 1.4581, scs14, scs16         |
|------------------------------------------------------------------------------------|
| Hardened stainless steel:17-4PH, 410, 420, 440C                                    |
| Alloy cast steel: 4140, 4150, 4340, 8620, GS-25CrMo4                               |
| Casting alloy tool steel: CS-2, CS-7, CrWMn                                        |
| Carbon steel: 1020, 1025(WCB), 1030, 1040, 1045, 1050                              |
| 1g-30kg                                                                            |
| CT4-CT7/GBT6414-1999; VDG Merkblad P690