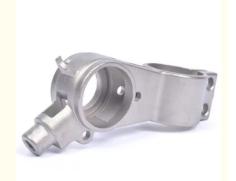

## **Basic Information**

• Place of Origin: Mainland China

• Brand Name: NC6021

• Certification: ISO9001,CE,SGS

Model Number: 6021
Minimum Order Quantity: 100 pcs
Price: Can talk
Packaging Details: Wooden Case
Delivery Time: 30 days
Payment Terms: T/T, L/C

• Supply Ability: 60,000-80,000 pcs monthly



# **Product Specification**

Material: Stainless Steel
 Application: Mining Machinery
 Process: Investment Casting

• Finish: Sand Blasting, Machining, Painting

Standard: ISO9001:2008Size: As Per Drawing



# More Images



# **Product Description**

### Stainless Steel Precision Investment Casting Mining Machinery Part

### **Product Details**

| Austenitic stainless steel: 201, 303, 304, 316, 316L, 1.4581, scs14, scs16         |
|------------------------------------------------------------------------------------|
| Hardened stainless steel:17-4PH, 410, 420, 440C                                    |
| Alloy cast steel: 4140, 4150, 4340, 8620, GS-25CrMo4                               |
| Casting alloy tool steel: CS-2, CS-7, CrWMn                                        |
| Carbon steel