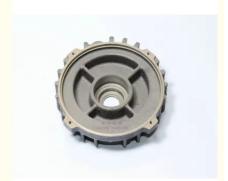

# GG20 GG25 Gray Cast Iron Casting Motor End Flange Cover

## **Basic Information**

• Brand Name:

• Place of Origin: Mainland China

• Certification: ISO9001,CE,SGS

NC0831

Model Number: 0831

Minimum Order Quantity: 100 pcsPrice: Can talk

Packaging Details: Wooden Case
Delivery Time: 30 days
Payment Terms: T/T, L/C

• Supply Ability: 60,000-80,000 pcs monthly



# **Product Specification**



# More Images



### **Product Description**

#### **GG20 GG25 Gray Cast Iron Casting Motor End Flange Cover**

#### **Product Details**

| Item Name         | Motor End Flange Cover                   |
|-------------------|------------------------------------------|
| Material          | Ductile Iron / grey iron                 |
| Surface treatment | Polishing                                |
| Service           | OEMODM                                   |
| Delivery time     | 7-25 Days                                |
| Туре              | Precision Nonstandard Parts(OEM Service) |
| Color             | Customized Color                         |

#### **Production Process**

# WorkShop



#### **Product Show**



#### About Us

Sunrise Foundry is a professional Metal Foundry, located