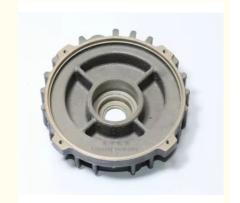

# GG20 GG25 Gray Cast Iron Casting Motor End Flange Cover

#### **GG20 GG25 Gray Cast Iron Casting Motor End Flange Cover**

#### **Product Details**

| Item Name         | Motor End Flange Cover                   |
|-------------------|------------------------------------------|
| Material          | Ductile Iron / grey iron                 |
| Surface treatment | Polishing                                |
| Service           | OEMODM                                   |
| Delivery time     | 7-25 Days                                |
| Туре              | Precision Nonstandard Parts(OEM Service) |
| Color             | Customized Color                         |