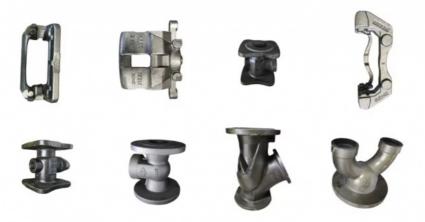

upply Ability: 60,000-80,000 pcs monthly



# **Product Specification**



# More Images



### **Product Description**

#### **GG20 GG25 Gray Cast Iron Casting Motor End Flange Cover**

#### **Product Details**

| Item Name         | Motor End Flange Cover                   |
|-------------------|------------------------------------------|
| Material          | Ductile Iron / grey iron                 |
| Surface treatment | Polishing                                |
| Service           | OEMODM                                   |
| Delivery time     | 7-25 Days                                |
| Туре              | Precision Nonstandard Parts(OEM Service) |
| Color             | Customized Color                         |

#### **Production Process**

# WorkShop



#### **Product Show**



#### About Us

Sunrise Foundry is a professional Metal Foundry, located in Ningbo. We have been producing Gray Iron, Ductile Iron Castings and and any other precision castings for more than 25 years.

We are dedicated to meet different requirements of various customers across the world, products are mainly involved Agricultural and Construction Machinery, Hydraulic, Mining industry, Municipal Products, some steel and stainless steel castings for Pumps and Valves, Pipe Fittings, etc.

Please feel free to contact us if you have any requests.

#### **Quality Control**





CMM







#### FAQ

- 1. How can I get the price?
- -We usually quote within 24 hours after we get your inquiry.
- -If you are very urgent to get the price, please email us or contact us in other ways so that we can offe