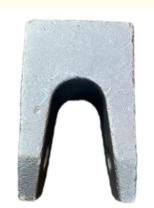

# **Product Specification**

• Item Name: Crane Sspension Part

Application: Crane Parts
Material: Carbon Steel
Size: As Per Drawing
Process: Investment Casting

• Finish: Sand Blasting, Machining, Painting

## High Precision Investment Casting Services for Crane Suspension Device Accessories