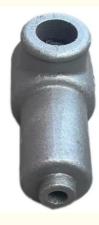

# Carbon Steel Precision Investment Casting for Construction Machinery Parts

#### Carbon Steel Precision Investment Casting for Construction Machinery Parts

#### **Product Details**

| Material                         | Carbon steel, alloy steelstainless steel                              |
|----------------------------------|-----------------------------------------------------------------------|
| craft                            | Lost wax casting+machining                                            |
| Dimensional tolerance ofcastings | CT7                                                                   |
| Casting surface roughness        | Ra12.5µm                                                              |
| Casting size                     | Maximum linear dimension:1200mm.maximumdiameter: 600mm.               |
| Weight range                     | 0.1-90KG                                                              |
| machining precision              | Positioning accuracy: 0.008m, repeated positioning accuracy: 0.006mm. |
| surfaceroughness                 | Ra0.8-63μ:m                                                           |
| Size                             | As per drawing                                                        |
| Standard                         | ASTM, AISI, DIN                                                       |