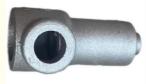

# Carbon Steel Precision Investment Casting for Construction Machinery Parts

#### Carbon Steel Precision Investment Casting for Construction Machinery Parts

#### **Product Details**

| Material                         | Carbon steel, alloy steelstainless steel                              |
|----------------------------------|-----------------------------------------------------------------------|
| craft                            | Lost wax casting+machining                                            |
| Dimensional tolerance ofcastings | CT7                                                                   |
| Casting surface roughness        | Ra12.5µm                                                              |
| Casting size                     | Maximum linear dimension:1200mm.maximumdiameter: 600mm.               |
| Weight range                     | 0.1-90KG                                                              |
| machining precision              | Positioning accuracy: 0.008m, repeated positioning accuracy: 0.006mm. |
| surfaceroughness                 | Ra0.8-63μ:m                                                           |
| Size                             | As per drawing                                                        |
| Standard                         | ASTM, AISI, DIN                                                       |