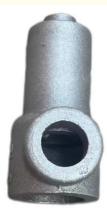

# Carbon Steel Precision Investment Casting for Construction Machinery Parts

#### Carbon Steel Precision Investment Casting for Construction Machinery Parts

#### **Product Details**

| Material                         | Carbon steel, alloy steelstainless steel                              |
|----------------------------------|-----------------------------------------------------------------------|
| craft                            | Lost wax casting+machining                                            |
| Dimensional tolerance ofcastings | CT7                                                                   |
| Casting surface roughness        | Ra12.5µm                                                              |
| Casting size                     | Maximum linear dimension:1200mm.maximumdiameter: 600mm.               |
| Weight range                     | 0.1-90KG                                                              |
| machining precision              | Positioning accuracy: 0.008m, repeated positioning accuracy: 0.006mm. |
| surfaceroughness                 | Ra0.8-63μ:m                                                           |
| Size                             | As per drawing                                                        |
| Standard                         | ASTM, AISI, DIN                                                       |