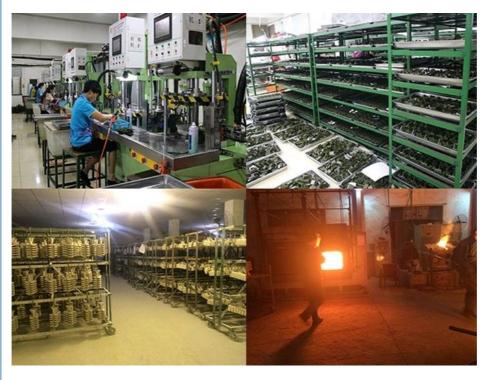

|
| Casting surface roughness        | Ra12.5µm                                                              |
| Casting size                     | Maximum linear dimension:1200mm.maximumdiameter: 600mm.               |
| Weight range                     | 0.1-90KG                                                              |
| machining precision              | Positioning accuracy: 0.008m, repeated positioning accuracy: 0.006mm. |
| surfaceroughness                 | Ra0.8-63μ:m                                                           |
| Size                             | As per drawing                                                        |
| Standard                         | ASTM, AISI, DIN                                                       |

#### **Production Process**



#### About Us

Sunrise Foundry is a professional Metal Foundry, located in Ningbo. We have been producing Gray Iron, Ductile Iron Castings and any other precision castings for more than 25 years.

We are dedicated to meet different requirements of various customers across the world, products are mainly involved Agricultural and Construction Machinery, Hydraulic, Mining industry, Municipal Products, some steel and stainless steel castings for Pumps and Valves, Pipe Fittings, etc.

Please feel free to contact us if you have any requests.

#### **Quality Control**





**Tensile Test Machine** 





FAQ

Q: Are you a factory or trading company?

A:We're a direct factory,we have our own casting foundry and machining factory over 25 years.

Q: Do you make customized products based on our desi