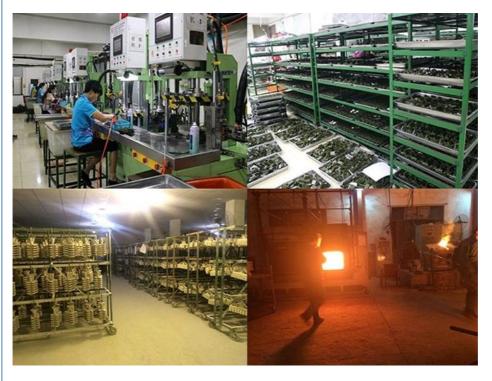

----------------------------|
| Lost wax casting+machining                                            |
| CT7                                                                   |
| Ra12.5µm                                                              |
| Maximum linear dimension:1200mm.maximumdiameter: 600mm.               |
| 0.1-90KG                                                              |
| Positioning accuracy: 0.008m, repeated positioning accuracy: 0.006mm. |
| Ra0.8-63μ:m                                                           |
| 1800mm*850mm*700mm                                                    |
| 1000mm                                                                |
|                                                                       |

#### **Production Process**



#### About Us

Sunrise Foundry is a professional Metal Foundry, located in Ningbo. We have been producing Gray Iron, Ductile Iron Castings and any other precision castings for more than 25 years.

We are dedicated to meet different requirements of various customers across the world, products are mainly involved Agricultural and Construction Machinery, Hydraulic, Mining industry, Municipal Products, some steel and stainless steel castings for Pumps and Valves, Pipe Fittings, etc.

Please feel free to contact us if you have any requests.

### **Quality Control**





**Tensile Test Machine** 





#### FAQ

#### 1. who are we?

We are based in Zhejiang, China, start from 2023, sell to North America(20.00%), Central America(20.00%), Eastern Europe(10.00%), Mid East(10.00%), Eastern Asia(10.