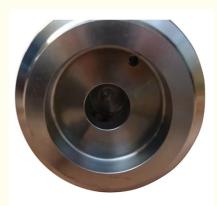

# Lost Wax Casting Carbon Steel Casting Hydraulic Cylinder Joint

#### Lost Wax Casting Carbon Steel Casting Hydraulic Cylinder Joint

### **Product Details**

| Carbon steel, alloy steelstainless steel                              |
|-----------------------------------------------------------------------|
| Lost wax casting+machining                                            |
| CT7                                                                   |
| Ra12.5µm                                                              |
| Maximum linear dimension:1200mm.maximumdiameter: 600mm.               |
| 0.1-90KG                                                              |
| Positioning accuracy: 0.008m, repeated positioning accuracy: 0.006mm. |
| Ra0.8-63μ:m                                                           |
| 1800mm*850mm*700mm                                                    |
| 1000mm                                                                |
|                                                                       |