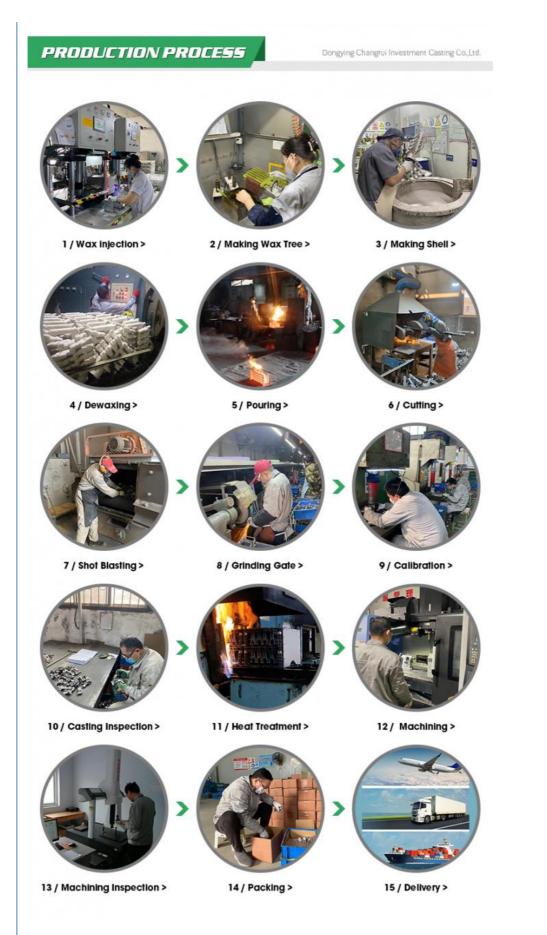

| <=1500mm                                                                                   |
| Die Casting Machine<br>Specification | 80T-4000T                                                                                  |
| Surface Treatment                    | Mill-Finished, Powder Coating, Polishing, Brushing, etc.                                   |
| Mold Making Time                     | Zinc alloy (10-15 days ),Aluminum alloy (12 -15 days)                                      |
| Mould Life                           | 50-500K shots                                                                              |
| Drawing Format                       | IGES, STEP, AutoCAD, Solidworks, STL, PTC Creo, DWG, PDF, etc.                             |

#### **Production Process**



#### About Us

Sunrise Foundry is a professional Metal Foundry, located in Ningbo. We have been producing Gray Iron, Ductile Iron Castings and and any other precision castings for more than 25 years.

We are dedicated to meet different requirements of various customers across the world, products are mainly involved Agricultural and Construction Machinery, Hydraulic, Mining industry, Municipal Products, some steel and stainless steel castings for Pumps and Valves, Pipe Fittings, etc.

Please feel free to contact us if you have any requests.



**Quality Control** 





**Tensile Test Machine** 





#### Contact Us

Contact Person : Mr. Paul Job Title : Sales Manager Business Phone : +86-15067447509 Email : <u>sales@greycastironcasting.com</u>



**(**+86-15067447509

sales@greycastironca