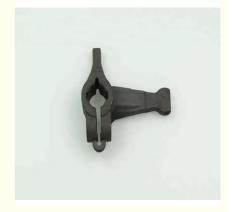

# **Product Specification**

Item Name: Gearbox PartsMaterial: Carbon Steel

Process: Precision Investment Casting

• Toerlance: CT5

• Finish: Sand Blasting, Machining, Painting

• Size: As Per Drawing

### **Carbon Steel Investment Casting Gearbox Parts**