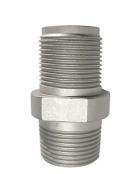

#### 316 Stainless Steel Precision Investment Casting Plug

## **Product Specification**

• Item Name: Plug

Material: Stainless SteelProcess: Investment Casting

• Finish: Sand Blasting, Machining, Painting

Tolerance: CT4-CT6 Size: As Per Drawing OEM: Available