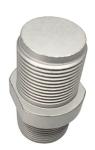

#### 316 Stainless Steel Precision Investment Casting Plug

## **Product Specification**

• Item Name: Plug

Material: Stainless SteelProcess: Investment Casting

• Finish: Sand Blasting, Machining, Painting

Tolerance: CT4-CT6 Size: As Per Drawing OEM: Available