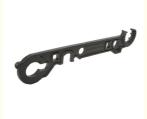

### **Basic Information**

• Place of Origin: Mainland China

• Brand Name: NC8741

• Certification: ISO9001,CE,SGS

Model Number: 8741
Minimum Order Quantity: 100 pcs
Price: Can talk
Packaging Details: Wooden Case
Delivery Time: 30 days
Payment Terms: T/T, L/C

• Supply Ability: 60,000-80,000 pcs monthly



### **Product Specification**

Material: Carbon Steel

Process: Precision Investment Casting

Tolerance: CT5-CT7Finish: SandblastingSize: As Per Drawing

• Inspection: 100%



# More Images



## **Product Description**

### **Carbon Steel Precision Investment Casting Wrench Tools**

#### **Product Details**

| Product name      | investment casting                                     |
|-------------------|--------------------------------------------------------|
| Surface treatment | machining                                              |
| Material          | 316/304/Alloy steel                                    |
| Process           | Casting +Machining(if Need)+surface Treatment+Assembly |
| Color             | As required                                            |
| Quality Control   | 100% Inspected /ISO9001 System                         |
| Packing           | Paper box                                              |
| Special process   | Assemble