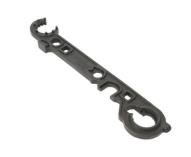

### **Basic Information**

• Place of Origin: Mainland China

• Brand Name: NC8741

• Certification: ISO9001,CE,SGS

Model Number: 8741
Minimum Order Quantity: 100 pcs
Price: Can talk
Packaging Details: Wooden Case
Delivery Time: 30 days
Payment Terms: T/T, L/C

• Supply Ability: 60,000-80,000 pcs monthly



### **Product Specification**

Material: Carbon Steel

Process: Precision Investment Casting

Tolerance: CT5-CT7Finish: SandblastingSize: As Per Drawing

• Inspection: 100%



# More Images



## **Product Description**

### **Carbon Steel Precision Investment Casting Wrench Tools**

#### **Product Details**

| Product name      | investment casting                                     |
|-------------------|--------------------------------------------------------|
| Surface treatment | machining                                              |
| Material          | 316/304/Alloy steel                                    |
| Process           | Casting +Machining(if Need)+surface Treatment+Assembly |
| Color             | As required                                            |
| Quality Control   | 100% Inspected /ISO9001 System                         |
| Packing           | Paper box                                              |
| Special process   | Assemble