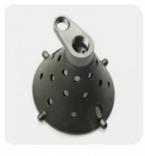

|
|-----------------------------|----------------------------------------------------------------------------------------|
| Material:                   | carbon steel, stainless steel, alloy steel, aluminum alloy, copper alloy               |
| Heat treatment:             | annealed, solution, quenching & tempering, carburization, nitriding                    |
| Casting tolerance standard: | ISO 8062-3-2007 CT4-6 Grade, ISO 2768-mK                                               |
| Surface treatment:          | shot blasting, pickling & passivation, zinc plating, polishing, painting, cataphoresis |
| Casting surface roughness:  | Ra3.2-6.3                                                                              |

#### **Production Process**



#### **Product Show**













#### About Us

Sunrise Foundry is a professional Metal Foundry, located in Ningbo. We have been producing Gray Iron, Ductile Iron Castings and any other precision castings for more than 25 years.

We are dedicated to meet different requirements of various customers across the world, products are mainly involved Agricultural and Construction Machinery, Hydraulic, Mining industry, Municipal Products, some steel and stainless steel castings for Pumps and Valves, Pipe Fittings, etc.

Please feel free to contact us if you have any requests.

#### **Quality Control**





CMM







#### FAQ

#### Q: Are you trading company or manufacturer?

A: We are an iron casting and CNC machining manufacturer.

#### Q: What is your lead time?

- 3-5 weeks for making new molds (OEM products);
- 2