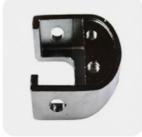

|
|-----------------------------|----------------------------------------------------------------------------------------|
| Material:                   | carbon steel, stainless steel, alloy steel, aluminum alloy, copper alloy               |
| Heat treatment:             | annealed, solution, quenching & tempering, carburization, nitriding                    |
| Casting tolerance standard: | ISO 8062-3-2007 CT4-6 Grade, ISO 2768-mK                                               |
| Surface treatment:          | shot blasting, pickling & passivation, zinc plating, polishing, painting, cataphoresis |
| Casting surface roughness:  | Ra3.2-6.3                                                                              |

#### **Production Process**



#### **Product Show**













#### About Us

Sunrise Foundry is a professional Metal Foundry, located in Ningbo. We have been producing Gray Iron, Ductile Iron Castings and any other precision castings for more than 25 years.

We are dedicated to meet different requirements of various customers across the world, products are mainly involved Agricultural and Construction Machinery, Hydraulic, Mining industry, Municipal Products, some steel and stainless steel castings for Pumps and Valves, Pipe Fittings, etc.

Please feel free to contact us if you have any requests.

#### **Quality Control**





CMM







#### FAQ

#### Q: Are you trading company or manufacturer?

A: We are an iron casting and CNC machining manufacturer.

#### Q: What is your lead time?

- 3-5 weeks for making new molds (OEM products);
- 2-6 weeks