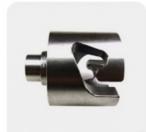

|
|-----------------------------|----------------------------------------------------------------------------------------|
| Material:                   | carbon steel, stainless steel, alloy steel, aluminum alloy, copper alloy               |
| Heat treatment:             | annealed, solution, quenching & tempering, carburization, nitriding                    |
| Casting tolerance standard: | ISO 8062-3-2007 CT4-6 Grade, ISO 2768-mK                                               |
| Surface treatment:          | shot blasting, pickling & passivation, zinc plating, polishing, painting, cataphoresis |
| Casting surface roughness:  | Ra3.2-6.3                                                                              |

#### **Production Process**



#### **Product Show**













#### About Us

Sunrise Foundry is a professional Metal Foundry, located in Ningbo. We have been producing Gray Iron, Ductile Iron Castings and any other precision castings for more than 25 years.

We are dedicated to meet different requirements of various customers across the world, products are mainly involved Agricultural and Construction Machinery, Hydraulic, Mining industry, Municipal Products, some steel and stainless steel castings for Pumps and Valves, Pipe Fittings, etc.

Please feel free to contact us if you have any requests.

#### **Quality Control**





CMM







#### FAQ

#### Q: Are you trading company or manufacturer?

A: We are an iron casting and CNC machining manufacturer.

#### Q: What is your lead time?

- 3-5 weeks for making new molds (OEM products);
- 2-6