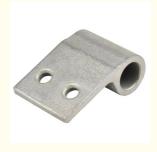

## **Basic Information**

. Place of Origin: Mainland China NC6532 . Brand Name:

ISO9001,CE,SGS · Certification:

Model Number: 6532 • Minimum Order Quantity: 100 pcs • Price: Can talk Wooden Case Packaging Details:

• Delivery Time: 30 days • Payment Terms: T/T, L/C

• Supply Ability: 60,000-80,000 pcs monthly



## **Product Specification**

Grey Iron Material:

· Application: Machinery Part Sand Casting • Process: 0.1-0.5 • Toerlance: · Finish: Sandblasting

Size: As Per Drawing



## More Images



## **Product Description**

#### **Grey Iron GGG50 Sand Casting Parts**

#### **Product Details**

| Product Name     | Ductile Iron GGG50 Sand Casting Parts            |
|------------------|--------------------------------------------------|
| Material         | ductile iron                                     |
| MOQ              | 1PCS                                             |
| Payment method   | 50% deposit,balance before shipment              |
| Sample Lead Time | 1 week                                           |
| Sample price     | Free samples,freight should be paid by the buyer |
| OEM,ODM          | Available                                        |
| Market           | European, North America                          |

#### **Production Process**

# WorkShop



#### **