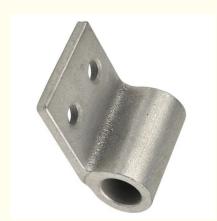

## **Basic Information**

. Place of Origin: Mainland China NC6532 . Brand Name:

ISO9001,CE,SGS · Certification:

Model Number: 6532 • Minimum Order Quantity: 100 pcs • Price: Can talk Wooden Case Packaging Details:

• Delivery Time: 30 days • Payment Terms: T/T, L/C

• Supply Ability: 60,000-80,000 pcs monthly



## **Product Specification**

Grey Iron Material:

· Application: Machinery Part Sand Casting • Process: 0.1-0.5 • Toerlance: · Finish: Sandblasting

Size: As Per Drawing



## More Images



## **Product Description**

#### **Grey Iron GGG50 Sand Casting Parts**

#### **Product Details**

| Product Name     | Ductile Iron GGG50 Sand Casting Parts            |
|------------------|--------------------------------------------------|
| Material         | ductile iron                                     |
| MOQ              | 1PCS                                             |
| Payment method   | 50% deposit,balance before shipment              |
| Sample Lead Time | 1 week                                           |
| Sample price     | Free samples,freight should be paid by the buyer |
| OEM,ODM          | Available                                        |
| Market           | European, North America                          |

#### **Production Process**

# W