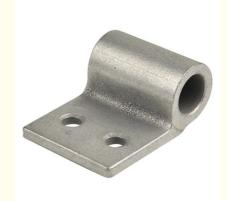

## **Basic Information**

. Place of Origin: Mainland China NC6532 . Brand Name:

ISO9001,CE,SGS · Certification:

Model Number: 6532 • Minimum Order Quantity: 100 pcs • Price: Can talk Wooden Case Packaging Details:

• Delivery Time: 30 days • Payment Terms: T/T, L/C

• Supply Ability: 60,000-80,000 pcs monthly



## **Product Specification**

Grey Iron Material:

· Application: Machinery Part Sand Casting • Process: 0.1-0.5 • Toerlance: · Finish: Sandblasting

Size: As Per Drawing



## More Images



## **Product Description**

#### **Grey Iron GGG50 Sand Casting Parts**

#### **Product Details**

| Product Name     | Ductile Iron GGG50 Sand Casting Parts            |
|------------------|--------------------------------------------------|
| Material         | ductile iron                                     |
| MOQ              | 1PCS                                             |
| Payment method   | 50% deposit,balance before shipment              |
| Sample Lead Time | 1 week                                           |
| Sample price     | Free samples,freight should be paid by the buyer |
| O