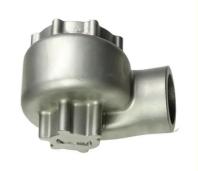

## Concrete Pumps Spare Parts Hydraulic Pump Parts Casting

# **Product Specification**

Item Name: Hydraulic Pump PartsMaterial: Stainless Steel

Process: Precision Investment CastingFinish: Sand Blasting, Machining, Painting

Tolerance: CT5-CT7Inspection: 100%