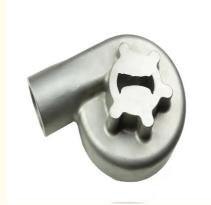

## Concrete Pumps Spare Parts Hydraulic Pump Parts Casting

# **Product Specification**

Item Name: Hydraulic Pump PartsMaterial: Stainless Steel

Process: Precision Investment CastingFinish: Sand Blasting, Machining, Painting

Tolerance: CT5-CT7Inspection: 100%