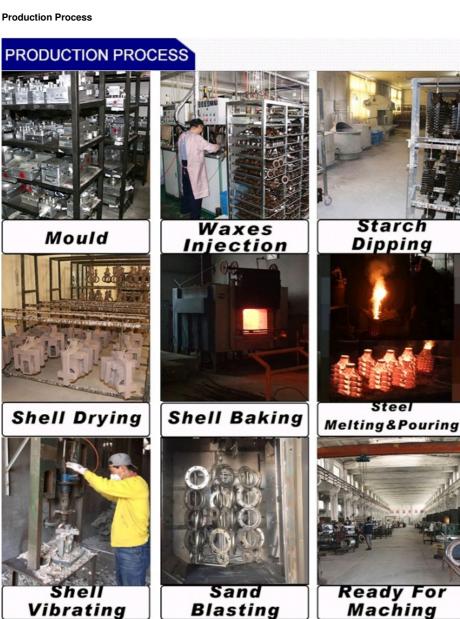

## **Product Details**

|                          | Product detail parameters                                                                                                                                                                                                                                                                                                                                                                                                                                                                                                                                                                                                                                                                                                                                                                                                                                                                                                                                                                                                                                                                                                                                                                                                                                                                                                                                                                                                                                                                                                                                                                                                                                                                                                                                                                                                                                                                                                                                                                                                                                                                                                      |
|--------------------------|--------------------------------------------------------------------------------------------------------------------------------------------------------------------------------------------------------------------------------------------------------------------------------------------------------------------------------------------------------------------------------------------------------------------------------------------------------------------------------------------------------------------------------------------------------------------------------------------------------------------------------------------------------------------------------------------------------------------------------------------------------------------------------------------------------------------------------------------------------------------------------------------------------------------------------------------------------------------------------------------------------------------------------------------------------------------------------------------------------------------------------------------------------------------------------------------------------------------------------------------------------------------------------------------------------------------------------------------------------------------------------------------------------------------------------------------------------------------------------------------------------------------------------------------------------------------------------------------------------------------------------------------------------------------------------------------------------------------------------------------------------------------------------------------------------------------------------------------------------------------------------------------------------------------------------------------------------------------------------------------------------------------------------------------------------------------------------------------------------------------------------|
| Craft:                   | ₩ax lost casting, precision casting, casting, dewaxing casting, silicone casting, precision casting, sand casting                                                                                                                                                                                                                                                                                                                                                                                                                                                                                                                                                                                                                                                                                                                                                                                                                                                                                                                                                                                                                                                                                                                                                                                                                                                                                                                                                                                                                                                                                                                                                                                                                                                                                                                                                                                                                                                                                                                                                                                                              |
| Material:                | stainless steel (gm sus304, sus316,1.4301) etc., stainless iron (gm201,420,430) etc., high and low carbon steel (a3, q235,45) etc., alloy steel (gm20cr,20crma,20crnima,40crma,40crnima,42cr,42crnima,42crnima,42crnima,62crnima,62crnima,62crnima,62crnima,62crnima,62crnima,62crnima,62crnima,62crnima,62crnima,62crnima,62crnima,62crnima,62crnima,62crnima,62crnima,62crnima,62crnima,62crnima,62crnima,62crnima,62crnima,62crnima,62crnima,62crnima,62crnima,62crnima,62crnima,62crnima,62crnima,62crnima,62crnima,62crnima,62crnima,62crnima,62crnima,62crnima,62crnima,62crnima,62crnima,62crnima,62crnima,62crnima,62crnima,62crnima,62crnima,62crnima,62crnima,62crnima,62crnima,62crnima,62crnima,62crnima,62crnima,62crnima,62crnima,62crnima,62crnima,62crnima,62crnima,62crnima,62crnima,62crnima,62crnima,62crnima,62crnima,62crnima,62crnima,62crnima,62crnima,62crnima,62crnima,62crnima,62crnima,62crnima,62crnima,62crnima,62crnima,62crnima,62crnima,62crnima,62crnima,62crnima,62crnima,62crnima,62crnima,62crnima,62crnima,62crnima,62crnima,62crnima,62crnima,62crnima,62crnima,62crnima,62crnima,62crnima,62crnima,62crnima,62crnima,62crnima,62crnima,62crnima,62crnima,62crnima,62crnima,62crnima,62crnima,62crnima,62crnima,62crnima,62crnima,62crnima,62crnima,62crnima,62crnima,62crnima,62crnima,62crnima,62crnima,62crnima,62crnima,62crnima,62crnima,62crnima,62crnima,62crnima,62crnima,62crnima,62crnima,62crnima,62crnima,62crnima,62crnima,62crnima,62crnima,62crnima,62crnima,62crnima,62crnima,62crnima,62crnima,62crnima,62crnima,62crnima,62crnima,62crnima,62crnima,62crnima,62crnima,62crnima,62crnima,62crnima,62crnima,62crnima,62crnima,62crnima,62crnima,62crnima,62crnima,62crnima,62crnima,62crnima,62crnima,62crnima,62crnima,62crnima,62crnima,62crnima,62crnima,62crnima,62crnima,62crnima,62crnima,62crnima,62crnima,62crnima,62crnima,62crnima,62crnima,62crnima,62crnima,62crnima,62crnima,62crnima,62crnima,62crnima,62crnima,62crnima,62crnima,62crnima,62crnima,62crnima,62crnima,62crnima,62crnima,62crnima,62crnima,62crnima,62crnima,62crnima,62crnima,62crnima,62c |
| Process:                 | Shoot wax, repair wax, number of groups, paste, dewaxing, melting mold, vibration shell, grinding and so on A total of 48 processes.                                                                                                                                                                                                                                                                                                                                                                                                                                                                                                                                                                                                                                                                                                                                                                                                                                                                                                                                                                                                                                                                                                                                                                                                                                                                                                                                                                                                                                                                                                                                                                                                                                                                                                                                                                                                                                                                                                                                                                                           |
| Post-processing:         | Can be ordinary polishing, mirror polishing, electrolytic polishing, wire drawing, grinding, heat treatment, finishing, drilling tapping, electroplating and so on.                                                                                                                                                                                                                                                                                                                                                                                                                                                                                                                                                                                                                                                                                                                                                                                                                                                                                                                                                                                                                                                                                                                                                                                                                                                                                                                                                                                                                                                                                                                                                                                                                                                                                                                                                                                                                                                                                                                                                            |
| Order mode:              | According to the customer's needs to map the main sample processing, a few models can be directly issued orders                                                                                                                                                                                                                                                                                                                                                                                                                                                                                                                                                                                                                                                                                                                                                                                                                                                                                                                                                                                                                                                                                                                                                                                                                                                                                                                                                                                                                                                                                                                                                                                                                                                                                                                                                                                                                                                                                                                                                                                                                |
| Mold delivery:           | Express orders 3-5 days, normal delivery 7-10 days, except special products                                                                                                                                                                                                                                                                                                                                                                                                                                                                                                                                                                                                                                                                                                                                                                                                                                                                                                                                                                                                                                                                                                                                                                                                                                                                                                                                                                                                                                                                                                                                                                                                                                                                                                                                                                                                                                                                                                                                                                                                                                                    |
| Sample delivery:         | Express samples 3-5 days, normal delivery 5-7 days, except special products                                                                                                                                                                                                                                                                                                                                                                                                                                                                                                                                                                                                                                                                                                                                                                                                                                                                                                                                                                                                                                                                                                                                                                                                                                                                                                                                                                                                                                                                                                                                                                                                                                                                                                                                                                                                                                                                                                                                                                                                                                                    |
| Order delivery:          | Express orders 10-15 days, normal delivery 15-20 days, except special products                                                                                                                                                                                                                                                                                                                                                                                                                                                                                                                                                                                                                                                                                                                                                                                                                                                                                                                                                                                                                                                                                                                                                                                                                                                                                                                                                                                                                                                                                                                                                                                                                                                                                                                                                                                                                                                                                                                                                                                                                                                 |
| Terms of payment:        | The mold fee is 100% paid after opening the mold, the order is prepaid 50% deposit, and the final payment is paid before shipment.                                                                                                                                                                                                                                                                                                                                                                                                                                                                                                                                                                                                                                                                                                                                                                                                                                                                                                                                                                                                                                                                                                                                                                                                                                                                                                                                                                                                                                                                                                                                                                                                                                                                                                                                                                                                                                                                                                                                                                                             |
| Shipping port:           | Shenzhen                                                                                                                                                                                                                                                                                                                                                                                                                                                                                                                                                                                                                                                                                                                                                                                                                                                                                                                                                                                                                                                                                                                                                                                                                                                                                                                                                                                                                                                                                                                                                                                                                                                                                                                                                                                                                                                                                                                                                                                                                                                                                                                       |
| Tax Transport<br>Issues: | General quotation does not include tax shipment, specific can negotiate with customer service                                                                                                                                                                                                                                                                                                                                                                                                                                                                                                                                                                                                                                                                                                                                                                                                                                                                                                                                                                                                                                                                                                                                                                                                                                                                                                                                                                                                                                                                                                                                                                                                                                                                                                                                                                                                                                                                                                                                                                                                                                  |