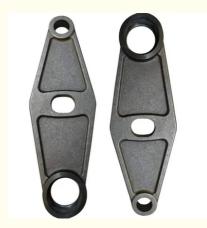

### **Ductile Iron Sand Casting Seal Plate**

# **Product Specification**

Material: Ductile Iron
Item Name: Seal Plate
Process: Sand Casting
Size: As Per Drawing
Tolerance: 0.1-0.5

Tolerance: 0.1-0.5 OEM: Available