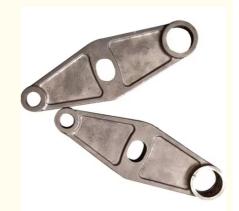

### **Ductile Iron Sand Casting Seal Plate**

# **Product Specification**

Material: Ductile Iron
Item Name: Seal Plate
Process: Sand Casting
Size: As Per Drawing
Tolerance: 0.1-0.5

Tolerance: 0.1-0.5 OEM: Available