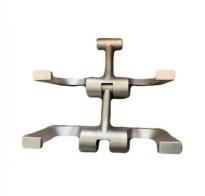

# Precision Investment Casting Pump Spare Parts

# **Basic Information**

- Place of Origin:
- Brand Name:
- Certification:
- Model Number:
- Minimum Order Quantity: 100 pcs
- Price:

Our Product Introduction

for more products please visit us on greycastironcasting.com

- Packaging Details:
- Delivery Time:
- Payment Terms: T/T, L/C
- Supply Ability:



# **Product Specification**

- Material:
- Application:
- Size:Finish:
- OEM:
- Tolerance:

# Steel Pump Part As Per Drawing Sandblasting Available CT4-CT6

Mainland China NC9842

ISO9001,CE,SGS

60,000-80,000 pcs monthly

9842

Can talk Wooden Case

30 days



# More Images



## **Product Description**

### Precision Investment Casting Pump Spare Parts

## **Product Details**

| Material          | Steel, Stainless Steel, Alloy Steel           |
|-------------------|-----------------------------------------------|
| Surface treatment | Polishing                                     |
| Application       | Industry                                      |
| Tolerance         | Customer's Drawing Request                    |
| Standard          | ISO