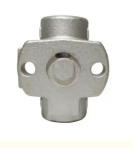

# **Product Specification**

Material: 304 316 Stainless Steel

• Item Name: Y Type Valve

Process: Precision Investment Casting

Finish: SandblastingSize: As Per DrawingOEM: Available

### Stainless Steel 304 Silica Sol Investment Casting Y Type Valve