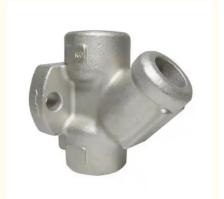

# **Product Specification**

Material: 304 316 Stainless Steel

• Item Name: Y Type Valve

Process: Precision Investment Casting

Finish: SandblastingSize: As Per DrawingOEM: Available

### Stainless Steel 304 Silica Sol Investment Casting Y Type Valve