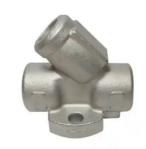

# **Product Specification**

Material: 304 316 Stainless Steel

• Item Name: Y Type Valve

Process: Precision Investment Casting

Finish: SandblastingSize: As Per DrawingOEM: Available

### Stainless Steel 304 Silica Sol Investment Casting Y Type Valve