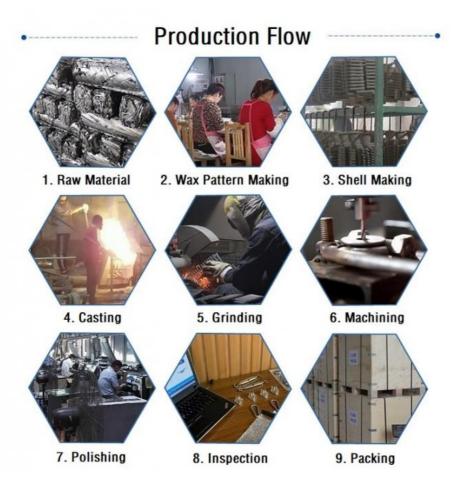

cision Investment Casting CNC Machining Part                        |
|----------------|--------------------------------------------------------------------------------|
| Material       | Stainless Steel 304, 316, 316L, 1025 Steel, 1035 Steel, 1045 Steeletc          |
| Finish         | Shot/Sand Blasting, Polishing, Painting, Powder Coatingetc                     |
| Weight Range   | 0.01-85kg                                                                      |
| Tolerance      | 0.005mm-0.01mm                                                                 |
| Drawing Format | JPEG, PDF, IGS, STEP, DWGetc                                                   |
| Packing        | Carton Box, Plywood Pallet, Plywood Box Or Customize As Customer's Requirement |

#### **Production Process**



**Quality Control** 





CMM

Tensile Test Machine





#### FAQ

- 1. What is your payment term ?
- T/T, L/C, Western Union, PayPal, Trade Assurance etc...
- 2. What is your delivery time for this order ?

Normally our delivery time is 30-35 days. It also should be depend on what kind of product and the quantity you require. But if we have the products in stock, then the delivery time will be in about 10 days or less.

- 3. Can you send me samples then I can feel your quality? Yes, of course. Free samples are available.
- 4. Can you accept customized orders?

Yes, any customized product is available. You can directly send us your design product draft to us, then we will discuss with our professional designers and confirm all right information to you.



## **Sunrise Foundry CO.,LTD**