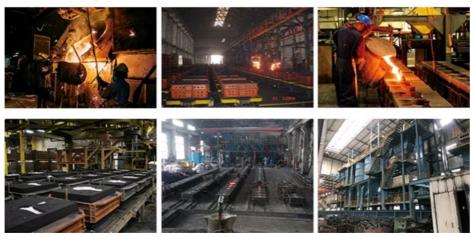

ooden Case

30 days

T/T, L/C



## More Images



### **Product Description**

#### **Ductile Iron Sand Casting Piston Ring**

#### Product Details

| Product Name        | ductile iron casting piston ring       |  |
|---------------------|----------------------------------------|--|
| Material            | as your demand                         |  |
| Casting Process     | casting,machined,surface treatment,etc |  |
| Standard            | ASTM, AISI, DIN, BS and JIS etc.       |  |
| Max Casting Size    | 1200mm                                 |  |
| Casting Weight      | 0.2~1100Kg                             |  |
| Dimension Tolerance | 0.01-0.05                              |  |
| Productivity        | 160000 tons per year                   |  |

**Production Process** 

# WorkShop



### About Us

Sunrise foundry has been producing steel castings and iron castings for more than 25 years .These products are widely used in auto, railway, mining machine, engineering machine, valve and pumps etc. Ductile iron casting piston ring 80mm is one of our advantage product.

### **Quality Control**







| Q: How about | the Inspection | before delivery? |
|--------------|----------------|------------------|
|--------------|----------------|------------------|

A: We make the test piece by piece 100% during the production and our engineer will make the spot check of 10% before shipment. Guarantee time is 18 months since shipment date.

#### Q: I can't see the goods or touch the goods, how can I deal with the risk involved?

A: We have established the quality management system c