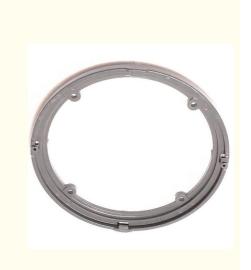

# Ductile Iron Sand Casting Piston Ring

### Ductile Iron Sand Casting Sandblasting As Per Drawing 0.1-0.5 Available

Mainland China

ISO9001,CE,SGS

60,000-80,000 pcs monthly

NC0842

0842

Can talk Wooden Case

30 days

#### **Ductile Iron Sand Casting Piston Ring**

#### Product Details

| Product Name        | ductile iron casting piston ring       |  |
|---------------------|----------------------------------------|--|
| Material            | as your demand                         |  |
| Casting Process     | casting,machined,surface treatment,etc |  |
| Standard            | ASTM, AISI, DIN, BS and JIS etc.       |  |
| Max Casting Size    | 1200mm                                 |  |
| Casting Weight      | 0.2~1100Kg                             |  |
| Dimension Tolerance | 0.01-0.05                              |  |
| Productivity        | 160000 tons per year                   |  |