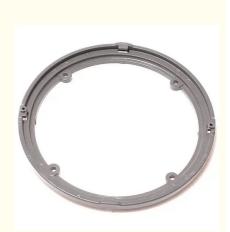

# Ductile Iron Sand Casting Piston Ring

# **Basic Information**

- Place of Origin:
- Brand Name:
- Certification:
- Model Number:
- Minimum Order Quantity: 100 pcs
- Price:
- Packaging Details:
- Delivery Time:
- Payment Terms:
- Supply Ability:



## **Product Specification**

- Material:Process:
- Finish:
- Size:
- Tolerance:
- 0514
- OEM:

### Ductile Iron Sand Casting Sandblasting As Per Drawing 0.1-0.5 Available

Mainland China

ISO9001,CE,SGS

60,000-80,000 pcs monthly

NC0842

0842

Can talk Wooden Case

30 days

T/T, L/C



## More Images



### **Product Description**

#### **Ductile Iron Sand Casting Piston Ring**

#### Product Details

| Product Name        | ductile iron casting piston ring       |  |
|---------------------|----------------------------------------|--|
| Material            | as your demand                         |  |
| Casting Process     | casting,machined,surface treatment,etc |  |
| Standard            | ASTM, AISI, DIN, BS and JIS etc.       |  |
| Max Casting Size    | 1200mm                                 |  |
| Casting Weight      | 0.2~1100Kg                             |  |
| Dimension Tolerance | 0.01-0.05                              |  |
| Productivity        | 160000 tons per year                   |  |

**Production Process** 

# WorkShop



### About Us

Sunrise foundry