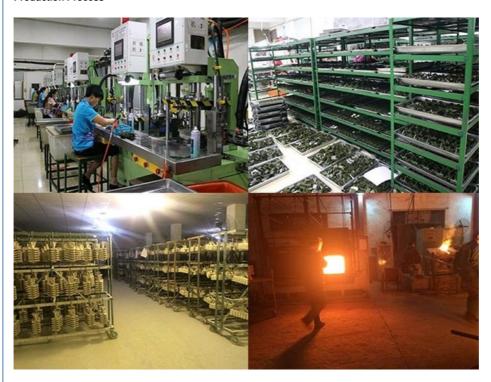

weight: 2g to 30kgs Max dimension: 600mm for diameter or length Min wall thickness: 1.5mm Casting roughness: Ra3.2-6.4 Machining roughness: Ra1.6 Tolerance of casting: CT6 Inner core: ceramic core, urea core, water soluble wax core. |
| Heat treatment         | Normalzing, Tempering, Quenching, Annealing, Quenching & Tempering, Caburization, Solution treatment.                                                                                                                                         |
| Surface treatment      | Polishing, bead blasting, zinc plating, hot dip galvanized, nickel plating, passivation, Electro-<br>polising, mirror polishing, Brush<br>polishing, PE coating, Powder coating, etc                                                          |

#### **Production Process**



# About Us

Sunrise Foundry is a professional Metal Foundry, located in Ningbo. We have been producing Gray Iron, Ductile Iron Castings and and any other precision castings for more than 25 years.

We are dedicated to meet different requirements of various customers across the world, products are mainly involved Agricultural and Construction Machinery, Hydraulic, Mining industry, Municipal Products, some steel and stainless steel castings for Pumps and Valves, Pipe Fittings, etc.

Please feel free to contact us if you have any requests.

## **Product Show**



#### **Quality Control**

Quality Control is one of the most important process in production. We insist that 100% inspection before shipment and ensure parts without any flaws when sending out.

We have complete quality inspection