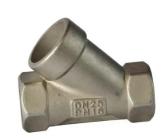

# Stainless Steel Casting Tee Cross Elbow Pipe Fittings

## Stainless Steel Casting Tee Cross Elbow Pipe Fittings