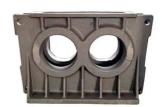

## **Basic Information**

Place of Origin: Mainland ChinaBrand Name: NC6824

• Certification: ISO9001,CE,SGS

Model Number: 6824
Minimum Order Quantity: 100 pcs
Price: Can talk
Packaging Details: Wooden Case
Delivery Time: 30 days
Payment Terms: T/T, L/C

• Supply Ability: 60,000-80,000 pcs monthly



## **Product Specification**

Material: Grey Iron

Application: Agriculture Machinery

Process: Sand Casting
Size: Customized
Surface Treatment: Powder Coated
OEM: Available



## More Images



## **Product Description**

#### **Grey Cast Iron Agriculture Machinery Parts Casting**

#### **Product Details**

| Product Name    | Grey Cast Iron Agriculture Machinery Parts Casting                                           |
|-----------------|----------------------------------------------------------------------------------------------|
| Casting Service | Sand Casting                                                                                 |
| Material        | QT200, 250,HT250, (On your requirements.)                                                    |
| Tooling Design  | We have our own R&D team to make customized tooling, usually 7-15days can be ready.          |
| Standard        | China GB high precision standard.