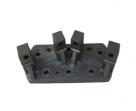

## **Basic Information**

Place of Origin: Mainland ChinaBrand Name: NC6824

• Certification: ISO9001,CE,SGS

Model Number: 6824
Minimum Order Quantity: 100 pcs
Price: Can talk
Packaging Details: Wooden Case
Delivery Time: 30 days
Payment Terms: T/T, L/C

• Supply Ability: 60,000-80,000 pcs monthly



## **Product Specification**

Material: Grey Iron

Application: Agriculture Machinery

Process: Sand Casting
Size: Customized
Surface Treatment: Powder Coated
OEM: Available



## More Images



## **Product Description**

#### **Grey Cast Iron Agriculture Machinery Parts Casting**

#### **Product Details**

| Product Name    | Grey Cast Iron Agriculture Machinery Parts Casting                                           |
|-----------------|----------------------------------------------------------------------------------------------|
| Casting Service | Sand Casting                                                                                 |
| Material        | QT200, 250,HT250, (On your requirements.)                                                    |
| Tooling Design  | We have our own R&D team to make customized tooling, usually 7-15days can be ready.          |
| Standard        | China GB high precision standard.