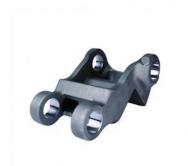

## **Basic Information**

Place of Origin: Mainland ChinaBrand Name: NC6824

• Certification: ISO9001,CE,SGS

Model Number: 6824
Minimum Order Quantity: 100 pcs
Price: Can talk
Packaging Details: Wooden Case
Delivery Time: 30 days
Payment Terms: T/T, L/C

• Supply Ability: 60,000-80,000 pcs monthly



## **Product Specification**

Material: Grey Iron

Application: Agriculture Machinery

Process: Sand Casting
Size: Customized
Surface Treatment: Powder Coated
OEM: Available



## More Images



## **Product Description**

#### **Grey Cast Iron Agriculture Machinery Parts Casting**

#### **Product Details**

| Product Name    | Grey Cast Iron Agriculture Machinery Parts Casting                                           |
|-----------------|----------------------------------------------------------------------------------------------|
| Casting Service | Sand Casting                                                                                 |
| Material        | QT200, 250,HT250, (On your requirements.)                                                    |
| Tooling Design  | We have