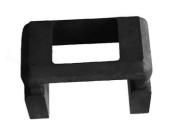

# Precision Investment Casting Engineering Construction Machinery Parts

## **Basic Information**

Place of Origin: Mainland ChinaBrand Name: NC7642

• Certification: ISO9001,CE,SGS

Model Number: 7642
Minimum Order Quantity: 100 pcs
Price: Can talk
Packaging Details: Wooden Case

Delivery Time: 30 daysPayment Terms: T/T, L/C

• Supply Ability: 60,000-80,000 pcs monthly



## **Product Specification**

Material: Carbon Steel

Application: Construction Machinery

• Heat Treatment: Annealing, Normalizing, Quenching,

Tempering

• Inspection: Pressure Test, Sealing Test

Tolerance: CT5-CT7 Size: Customized



# More Images



# **Product Description**

## **Precision Investment Casting Engineering Construction Machinery Parts**

#### **Product Details**

| Process                    | Precision Casting, Investment Casting                       |
|----------------------------|-------------------------------------------------------------|
| Material                   | Iron, Steel, Gray Iron, Nodular Cast Iron                   |
| Surface                    | Machining Or Spay Painting For Casting Small Metal Parts    |
| Heat treatment             | Annealing, Normalizing, Quenching, Tempering                |
| Certification              | Approvals ISO9001, TUV-PED,BV For Casting Small Metal Parts |
| Inspection                 | Pressure Test, Sealing Test                                 |