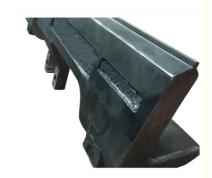

# **Product Specification**

• Item Name: Forklift Arm

Application: Forklift Paper Roll Clamp

Material: Steel

Process: Precision Investment Casting

Finish: SandblastingTolerance: CT5-CT7

## Precision Steel Arm Casting For Forklift Paper Roll Clamp