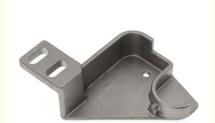

# **Product Specification**

• Item Name: Side Brace Protective Cover

Material: Carbon Steel
 Process: Investment Casting
 Surface Treatment: Customers' Demand

Service: OEM\ODMColor: Natutal

### **Precision Investment Casting Side Brace Protective Cover**