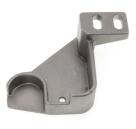

# **Product Specification**

• Item Name: Side Brace Protective Cover

Material: Carbon Steel
 Process: Investment Casting
 Surface Treatment: Customers' Demand

Service: OEM\ODMColor: Natutal

### **Precision Investment Casting Side Brace Protective Cover**