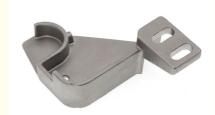

# **Product Specification**

• Item Name: Side Brace Protective Cover

Material: Carbon Steel
 Process: Investment Casting
 Surface Treatment: Customers' Demand

Service: OEM\ODMColor: Natutal

### **Precision Investment Casting Side Brace Protective Cover**