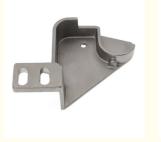

# **Product Specification**

• Item Name: Side Brace Protective Cover

Material: Carbon Steel
 Process: Investment Casting
 Surface Treatment: Customers' Demand

Service: OEM\ODMColor: Natutal

### **Precision Investment Casting Side Brace Protective Cover**