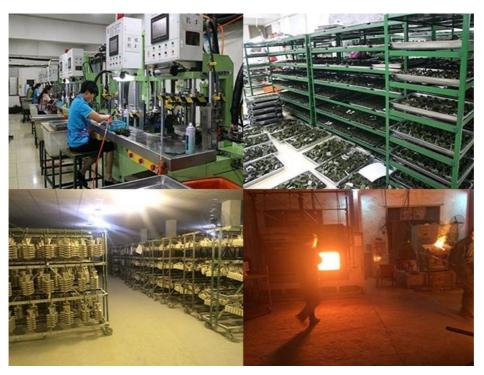

nery Parts

### Product Details

| Product name      | Farm Machinery Parts                       |
|-------------------|--------------------------------------------|
| Process           | Lost Wax Casting                           |
| Material          | Stainless Steel, Carbon Steel, Alloy Steel |
| Certification     | IATF16949/ISO9001                          |
| Surface treatment | Customer Request                           |
| Dimensions        | Drawing Requirements Or Sample             |
| Machining         | Precision CNC Machining                    |
| Application       | Precision Machinery Parts                  |
| Service           | OEM Serivice                               |
| Quality Control   | Professional Inspection                    |

#### **Production Process**



**Quality Control** 





**Tensile Test Machine** 





#### FAQ

#### FAQ

How could I get a free quotation?

-- Please send us your 2D/3D drawings for a quick quotation. -- The file format is PDF / STP / STEP / IGS / DWG and etc.

-- IF there are no drawings, we can make the drawings according to your samples!

How soon can I get a sample?

-- In 3 weeks according to the sample structure .

What is your MOQ?

-- MOQ depends on the product structure, we welcome trial order before mass-production.

-- Rapid PROTOTYPING service is available for your sample of casting!

How long is your delivery time? -- It depends on the product dimension, technical requirements and quantity. We always try to meet customers' requirement by adjusting our workshop schedule.