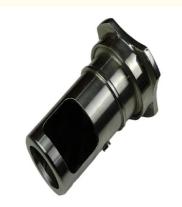

# **Product Specification**

Material: Carbon Steel

Application: Food Machinery Parts

Process: Precision Investment Casting

Size: As Per Drawing
Tolerance: CT5-CT7
Finish: Sandblasting
Inspection: 100%

### Steel Precision Investment Casting Food Machinery Parts