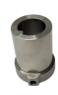

## **Product Specification**

Item Name: Valve PartMaterial: Stainless Steel

Process: Precision Investment Casting

Size: As Per DrawingFinish: SandblastingOEM: Available

## **Precision Stainless Steel Valve Part Casting**

## **Product Details**

| Material          | Stainless Steel                              |
|-------------------|----------------------------------------------|
| Name              | Precision Stainless Steel Valve Part Casting |
| Surface treatment | No cape burr sand hole                       |
| Color             | Silver                                       |
| Keyword           | Stainless steel investment casting           |
| Quality Control   | 100% Inspection                              |
| Tolerance         | 0.2mm                                        |
| Machining Process | Lost Wax+CNC Mechining                       |
| Lead Time         | 15-35 Days                                   |
| Surface           | Perfect Appearance                           |