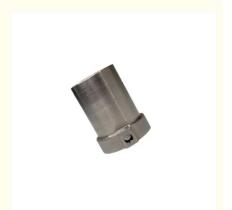

## **Precision Stainless Steel Valve Part Casting**

## **Product Details**

| Material          | Stainless Steel                              |
|-------------------|----------------------------------------------|
| Name              | Precision Stainless Steel Valve Part Casting |
| Surface treatment | No cape burr sand hole                       |
| Color             | Silver                                       |
| Keyword           | Stainless steel investment casting           |
| Quality Control   | 100% Inspection                              |
| Tolerance         | 0.2mm                                        |
| Machining Process | Lost Wax+CNC Mechining                       |
| Lead Time         | 15-35 Days                                   |
| Surface           | Perfect Appearance                           |