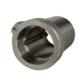

## **Precision Stainless Steel Valve Part Casting**

## **Product Details**

| Material          | Stainless Steel                              |
|-------------------|----------------------------------------------|
| Name              | Precision Stainless Steel Valve Part Casting |
| Surface treatment | No cape burr sand hole                       |
| Color             | Silver                                       |
| Keyword           | Stainless steel investment casting           |
| Quality Control   | 100% Inspection                              |
| Tolerance         | 0.2mm                                        |
| Machining Process | Lost Wax+CNC Mechining                       |
| Lead Time         | 15-35 Days                                   |
| Surface           | Perfect Appearance                           |