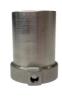

## **Precision Stainless Steel Valve Part Casting**

## **Product Details**

| Material          | Stainless Steel                              |
|-------------------|----------------------------------------------|
| Name              | Precision Stainless Steel Valve Part Casting |
| Surface treatment | No cape burr sand hole                       |
| Color             | Silver                                       |
| Keyword           | Stainless steel investment casting           |
| Quality Control   | 100% Inspection                              |
| Tolerance         | 0.2mm                                        |
| Machining Process | Lost Wax+CNC Mechining                       |
| Lead Time         | 15-35 Days                                   |
| Surface           | Perfect Appearance                           |