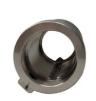

## **Precision Stainless Steel Valve Part Casting**

## **Product Details**

| Material          | Stainless Steel                              |
|-------------------|----------------------------------------------|
| Name              | Precision Stainless Steel Valve Part Casting |
| Surface treatment | No cape burr sand hole                       |
| Color             | Silver                                       |
| Keyword           | Stainless steel investment casting           |
| Quality Control   | 100% Inspection                              |
| Tolerance         | 0.2mm                                        |
| Machining Process | Lost Wax+CNC Mechining                       |
| Lead Time         | 15-35 Days                                   |
| Surface           | Perfect Appearance                           |