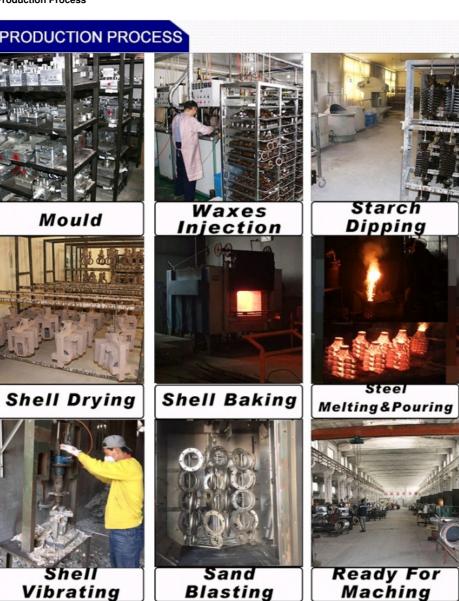

t Details**

| Material          | Stainless Steel                              |
|-------------------|----------------------------------------------|
| Name              | Precision Stainless Steel Valve Part Casting |
| Surface treatment | No cape burr sand hole                       |
| Color             | Silver                                       |
| Keyword           | Stainless steel investment casting           |
| Quality Control   | 100% Inspection                              |
| Tolerance         | 0.2mm                                        |
| Machining Process | Lost Wax+CNC Mechining                       |
| Lead Time         | 15-35 Days                                   |
| Surface           | Perfect Appearance                           |

## **Production Process**



#### **Quality Control**

Quality Control is one of the most important process in production. We insist that 100% inspection before shipment and ensure parts without any flaws when sending out.

We have complete quality inspection facilities including mechanical testing, chemical analysis, tensile strength, hardness, spectrometer, ultrasonic testing, etc.





CMM







#### FAQ

Question 1: Do you have ready stock or only do custom order?

Answer: We mainly do custom order according to customers' designs or samples, and a few existing models can be directly ordered for production.

Question 2: What kind of materials can you do?

Answer: We can produce stainless steel, stainless iron, carbon steel, alloy steel, brass, cupronickel, copper and other materials needed by our customer.

Ques