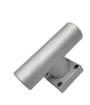

# **Stainless Steel Pipe Fittings Investment** Casting

# Basic Information

. Place of Origin: Mainland China NC9824 . Brand Name:

ISO9001,CE,SGS · Certification:

Model Number: 9824 • Minimum Order Quantity: 100 pcs • Price: Can talk Packaging Details: Wooden Case • Delivery Time: 30 days

• Payment Terms: T/T, L/C

• Supply Ability: 60,000-80,000 pcs monthly



# **Product Specification**

Stainless Steel Material: · Application: Pipe Fittings

**Investment Casting** • Process:

· Finish: Sandblasting As Per Drawing · Size: • OEM: Available



# More Images





### **Product Description**

#### Stainless Steel Pipe Fittings Investment Casting

#### **Product Details**

| Model Number      | Precision Casting                                |
|-------------------|--------------------------------------------------|
| Material          | carbon steel/stainless steel/copper alloy/ brass |
| Application       | machinery                                        |
| Weight            | a wide range                                     |
| Advantage         | advanced inspection equipments                   |
| Tolerance         | 0.01mm/0.005mm                                   |
| Process           | Lost Wax Casting                                 |
| Certification     | ISO9001.ISO14001.TS14001                         |
| Service           | Customize