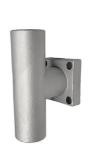

# **Stainless Steel Pipe Fittings Investment** Casting

# Basic Information

. Place of Origin: Mainland China NC9824 . Brand Name:

ISO9001,CE,SGS · Certification:

Model Number: 9824 • Minimum Order Quantity: 100 pcs • Price: Can talk Packaging Details: Wooden Case • Delivery Time: 30 days

• Payment Terms: T/T, L/C

• Supply Ability: 60,000-80,000 pcs monthly



# **Product Specification**

Stainless Steel Material: · Application: Pipe Fittings

**Investment Casting** • Process:

· Finish: Sandblasting As Per Drawing · Size: • OEM: Available



# More Images





### **Product Description**

#### Stainless Steel Pipe Fittings Investment Casting

#### **Product Details**

| Model Number      | Precision Casting                                |
|-------------------|--------------------------------------------------|
| Material          | carbon steel/stainless steel/copper alloy/ brass |
| Application       | machinery                                        |
| Weight            | a wide range                                     |
| Advantage         | advanced inspection equipments                   |
| Tolerance         | 0.01mm/0.005mm