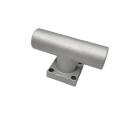

# **Stainless Steel Pipe Fittings Investment** Casting

# Basic Information

. Place of Origin: Mainland China NC9824 . Brand Name:

ISO9001,CE,SGS · Certification:

Model Number: 9824 • Minimum Order Quantity: 100 pcs • Price: Can talk Packaging Details: Wooden Case • Delivery Time: 30 days

• Payment Terms: T/T, L/C

• Supply Ability: 60,000-80,000 pcs monthly



# **Product Specification**

Stainless Steel Material: · Application: Pipe Fittings

**Investment Casting** • Process:

· Finish: Sandblasting As Per Drawing · Size: • OEM: Available



# More Images





### **Product Description**

#### Stainless Steel Pipe Fittings Investment Casting

#### **Product Details**

| Model Number      | Precision Casting                                |
|-------------------|--------------------------------------------------|
| Material          | carbon steel/stainless steel/copper alloy/ brass |
| Application       | machinery                                        |
| Weight            | a wide range                                     |
| Advantage         | advanced inspection equipments                   |
| Tolerance         | 0.01mm/0.005mm                                   |
| Process           | Lost Wax Casting                                 |
| Certification     | ISO9001.ISO14001.TS14001                         |
| Service           | Customi