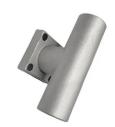

# **Stainless Steel Pipe Fittings Investment** Casting

# Basic Information

. Place of Origin: Mainland China NC9824 . Brand Name:

ISO9001,CE,SGS · Certification:

Model Number: 9824 • Minimum Order Quantity: 100 pcs • Price: Can talk Packaging Details: Wooden Case • Delivery Time: 30 days

• Payment Terms: T/T, L/C

• Supply Ability: 60,000-80,000 pcs monthly



# **Product Specification**

Stainless Steel Material: · Application: Pipe Fittings

**Investment Casting** • Process:

· Finish: Sandblasting As Per Drawing · Size: • OEM: Available



# More Images





### **Product Description**

#### Stainless Steel Pipe Fittings Investment Casting

#### **Product Details**

| Model Number      | Precision Casting                                |
|-------------------|--------------------------------------------------|
| Material          | carbon steel/stainless steel/copper alloy/ brass |
| Application       | machinery                                        |
| Weight            | a wide range                                     |
| Advantage         | advanced inspection equipments                   |
| Tolerance         | 0.01mm/0.005mm                                   |
| Process           | Lost Wax Casting                                 |
| Certification     | ISO9001.ISO14001.TS14001                         |
| Service