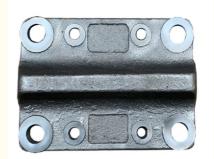

# **Product Specification**

• Payment Terms:

. Item Name: Railway Wheel Carriage Plate

• Material:

**Precision Investment Casting** · Process:

· Finish: Sandblasting Natutal · Color: • Tolerance: CT5

Size: As Per Drawing

## **Product Description**

**Precision Steel Casting Railway Wheel Carriage Plate** 