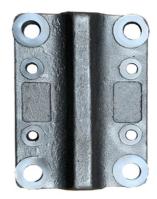

# Basic Information

Mainland China . Place of Origin: NC9842 . Brand Name:

ISO9001,CE,SGS · Certification:

9842 Model Number: • Minimum Order Quantity: 100 pcs • Price: Can talk Packaging Details: Wooden Case • Delivery Time: 30 days T/T, L/C

60,000-80,000 pcs monthly . Supply Ability:



# **Product Specification**

• Payment Terms:

. Item Name: Railway Wheel Carriage Plate

• Material:

**Precision Investment Casting** · Process:

· Finish: Sandblasting Natutal · Color: • Tolerance: CT5

Size: As Per Drawing



## More Images



## **Product Description**

**Precision Steel Casting Railway Wheel Carriage Plate** 

### **Product Details**

| Process            | Lost wax investment casting+CNC machined                       |
|--------------------|----------------------------------------------------------------|
| Heat Treatment     | Quench and temper by 2 set mesh belt furnaces                  |
| Surface Treatment  | Shot blasting+Assembling                                       |
| Machining Facility | 50+ Machining centers,60+CNC machines                          |
| Inspection         | MT/UT/RT/100% visual+100%gage/CMM                              |
| Standard           | ASTM. AISI. DIN. BS. JIS. NF. AS.                              |
| Certification      | IATF16949/ISO14001