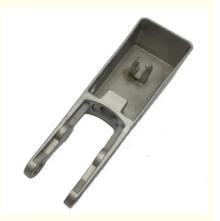

## Lost Wax Casting Ss304/Ss316/Ss410/Ss420 Precision Investment Casting Parts

### **Product Details**

| Product Name    | Lost Wax Casting Ss304/Ss316/Ss410/Ss420 Precision Investment Casting Parts                  |
|-----------------|----------------------------------------------------------------------------------------------|
| Casting Service | Precision Casting, Sand Casting, Gravity Casting, etc.                                       |
| Material        | SS304,SS316                                                                                  |
| Tooling Design  | We have own R&D team to make customized tooling, usually 7-15days can be ready.              |
| Standard        | China GB high precision standard.                                                            |
| Surface Finish  | Mill Finishing, Anodizing, Powder coating, Wood grain, Polishing, Brushing, Electrophoresis. |
| Drawing         | 3D Drawing: .step / .stp, 2D Drawing: .dxf/ .dwg / .pdf                                      |