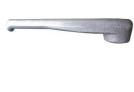

# Precision Investment Casting Door Handle

## **Basic Information**

- Place of Origin:
- Brand Name:
- Certification:
- Model Number:
- Minimum Order Quantity: 100 pcs
- Price:

Our Product Introduction

for more products please visit us on greycastironcasting.com

- Packaging Details:
- Delivery Time:
- Payment Terms: T/T, L/C
- Supply Ability:



## **Product Specification**

- Item Name:
- Material:Process:
- \_ .
- Tolerance:
- Size:
- Finish:
- Door Handle Carbon Steel Precision Casting CT4 As Per Drawing

60,000-80,000 pcs

Mainland China NC9835

ISO9001,CE

9835

Can talk

30 days

Crate

Sandblasting



# More Images



### **Product Description**

#### Precision Investment Casting Door Handle

### Product Detail

| Processing      | water glass precision casting                                  |
|-----------------|----------------------------------------------------------------|
| Material        | Cast steel carbon steel                                        |
| Weight Ranges   | 0.1-100kg                                                      |
| Tolernace       | Controlled by ISO 8006 CT4-6                                   |
| Design Support  | Pro-E, UG,SolidWorks,AutoCad, PDF                              |
| Quality Control | Material, Dimension, Performance, inside defects, Balance test |
| Standard        | ASTM,DIN,JIS,ISO,GB standards                                  |

#### **Production Pro