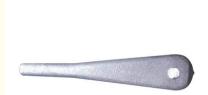

# Precision Investment Casting Door Handle

## **Basic Information**

- Place of Origin:
- Brand Name:
- Certification:
- Model Number:
- Minimum Order Quantity: 100 pcs
- Price:

Our Product Introduction

for more products please visit us on greycastironcasting.com

- Packaging Details:
- Delivery Time:
- Payment Terms: T/T, L/C
- Supply Ability:



## **Product Specification**

- Item Name:
- Material:Process:
- \_ .
- Tolerance:
- Size:
- Finish:
- Door Handle Carbon Steel Precision Casting CT4 As Per Drawing

60,000-80,000 pcs

Mainland China NC9835

ISO9001,CE

9835

Can talk

30 days

Crate

Sandblasting



# More Images



### **Product Description**

#### Precision Investment Casting Door Handle

### Product Detail

| Processing      | water glass precision casting                                  |
|-----------------|----------------------------------------------------------------|
| Material        | Cast steel carbon steel                                        |
| Weight Ranges   | 0.1-100kg                                                      |
| Tolernace       | Controlled by ISO 8006 CT4-6                                   |
| Design Support  | Pro-E, UG,SolidWorks,AutoCad, PDF                              |
| Quality Control | Material, Dimension, Performance, inside defects, Balance test |
| Standard        | ASTM,DIN,JIS,ISO,GB standards                                  |

####