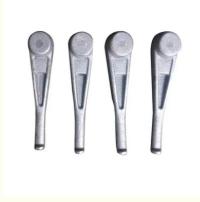

# Precision Investment Casting Door Handle

## **Basic Information**

- Place of Origin:
- Brand Name:
- Certification:
- Model Number:
- Minimum Order Quantity: 100 pcs
- Price:

Our Product Introduction

for more products please visit us on greycastironcasting.com

- Packaging Details:
- Delivery Time:
- Payment Terms: T/T, L/C
- Supply Ability:



## **Product Specification**

- Item Name:
- Material:Process:
- \_ .
- Tolerance:
- Size:
- Finish:
- Door Handle Carbon Steel Precision Casting CT4 As Per Drawing

60,000-80,000 pcs

Mainland China NC9835

ISO9001,CE

9835

Can talk

30 days

Crate

Sandblasting



# More Images



### **Product Description**

#### Precision Investment Casting Door Handle

### Product Detail

| Processing      | water glass precision casting                                  |
|-----------------|----------------------------------------------------------------|
| Material        | Cast steel carbon steel                                        |
| Weight Ranges   | 0.1-100kg                                                      |
| Tolernace       | Controlled by ISO 8006 CT4-6