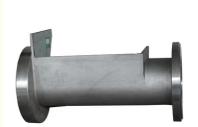

# Investment Casting CF8 Casting Stainless Steel Meat Machinery Channel Body

## **Product Specification**

Name: Channel Body
Material: Stainless Steel
Application: Meat Machinery
Process: Precision Casting

• Tolerance: CT4-6

• Size: Customer's Drawing Required

• Quality Control: 100% Inspection

## **Product Description**

Investment Casting CF8 Casting Stainless Steel Meat Machinery Channel Body

#### **Product Details**

| Material  | CF8                                        |
|-----------|--------------------------------------------|
| Process   | Investment Casting + Machining + Polishing |
| Weight    | 28 kgs                                     |
| Tolerance | CT5                                        |