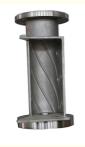

# Investment Casting CF8 Casting Stainless Steel Meat Machinery Channel Body

## **Product Specification**

Name: Channel Body
Material: Stainless Steel
Application: Meat Machinery
Process: Precision Casting

• Tolerance: CT4-6

• Size: Customer's Drawing Required

• Quality Control: 100% Inspection

## **Product Description**

Investment Casting CF8 Casting Stainless Steel Meat Machinery Channel Body

#### **Product Details**

| Material  | CF8                                        |
|-----------|--------------------------------------------|
| Process   | Investment Casting + Machining + Polishing |
| Weight    | 28 kgs                                     |
| Tolerance | CT5                                        |