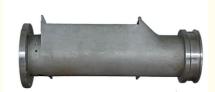

# Investment Casting CF8 Casting Stainless Steel Meat Machinery Channel Body

## **Product Specification**

Name: Channel Body
Material: Stainless Steel
Application: Meat Machinery
Process: Precision Casting

• Tolerance: CT4-6

• Size: Customer's Drawing Required

• Quality Control: 100% Inspection

## **Product Description**

Investment Casting CF8 Casting Stainless Steel Meat Machinery Channel Body

#### **Product Details**

| Material  | CF8                                        |
|-----------|--------------------------------------------|
| Process   | Investment Casting + Machining + Polishing |
| Weight    | 28 kgs                                     |
| Tolerance | CT5                                        |