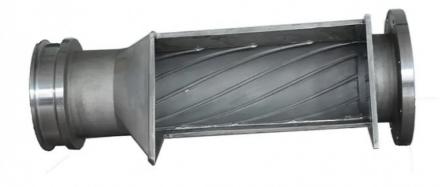

Packaging Details: Wooden Case
Delivery Time: 30 days

Payment Terms: T/T, L/C

• Supply Ability: 60,000-80,000 pcs monthly



## **Product Specification**

Name: Channel Body
Material: Stainless Steel
Application: Meat Machinery
Process: Precision Casting

• Tolerance: CT4-6

• Size: Customer's Drawing Required

• Quality Control: 100% Inspection



## More Images





## **Product Description**

Investment Casting CF8 Casting Stainless Steel Meat Machinery Channel Body

#### **Product Details**

| Material  | CF8                                        |
|-----------|--------------------------------------------|
| Process   | Investment Casting + Machining + Polishing |
| Weight    | 28 kgs                                     |
| Tolerance | CT5                                        |



#### **Production Process**



Sunrise Foundry is a professional Metal Foundry, located in Ningbo. We have been producing Gray Iron, Ductile Iron Castings and and any other precision castings for more than 25 years.

We are dedicated to meet different requirements of various customers across the world, products are mainly involved Agricultural and Construction Machinery, Hydraulic, Mining industry, Municipal Products, some steel and stainless steel castings for Pumps and Valves, Pipe Fittings, etc.

Please feel free to contact us if you have any requests.

#### **Quality Control**





CMM







#### FAQ

#### Q: Information required for quotation

A: Please provide 2D or 3D drawings and quantity, If you can tell us the application, it will help us to understand your parts better

####