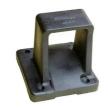

# ASTM A897 Grade 1050/750/07 Ductile Iron Casting

## **Basic Information**

- Place of Origin:
- Brand Name:
- Certification:
- Model Number:
- Minimum Order Quantity: 100 pcs
- Price:
- Packaging Details:
- Delivery Time:
- Payment Terms: T/T, L/C
- Supply Ability:

## **Product Specification**

- Material:
- Application:
- Production Process:
- Dimensions:
- Certification:
- Finish:
- Sample:
- Auto Parts Sand Casting Customer Required ISO9001:2008 Sandblasting

Mainland China NC9735

ISO9001,CE,SGS

9735

Can talk

30 days

Wooden Case

60,000 pcs monthly

Available

Ductile Iron



## More Images



### **Product Description**

#### ASTM A897 Grade 1050/750/07 Ductile Iron Casting

#### **Product Details**

|                             | 1                                                                                                                                                       |
|-----------------------------|---------------------------------------------------------------------------------------------------------------------------------------------------------|
| Material                    | Gray iron, ductile iron, Austempered Ductile Iron (adi) ect.                                                                                            |
| Process                     | shell mold casting + cnc machining