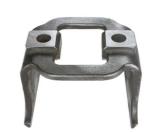

# **Product Specification**

Material: Steel · Application: Train

• Process: Precision Casting, Investment Casting

• Surface: Machining Or Spay Painting

. Heat Treatment: Annealing, Normalizing, Quenching,

### **Precision Steel Casting Train Accessories Components**

### **Product Details**

| Product Name   | OEM ODM Precision Investment Casting CNC Machining Part                        |
|----------------|--------------------------------------------------------------------------------|
| Material       | Stainless Steel 304, 316, 316L, 1025 Steel, 1035 Steel, 1045 Steeletc          |
| Finish         | Shot/Sand Blasting, Polishing, Painting, Powder Coatingetc                     |
| Weight Range   | 0.01-85kg                                                                      |
| Tolerance      | 0.005mm-0.01mm                                                                 |
| Drawing Format | JPEG, PDF, IGS, STEP, DWGetc                                                   |
| Packing        | Carton Box, Plywood Pallet, Plywood Box Or Customize As Customer's Requirement |