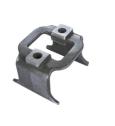

# **Product Specification**

Material: Steel · Application: Train

• Process: Precision Casting, Investment Casting

• Surface: Machining Or Spay Painting

. Heat Treatment: Annealing, Normalizing, Quenching,

### **Precision Steel Casting Train Accessories Components**

### **Product Details**

| Product Name   | OEM ODM Precision Investment Casting CNC Machining Part                        |
|----------------|--------------------------------------------------------------------------------|
| Material       | Stainless Steel 304, 316, 316L, 1025 Steel, 1035 Steel, 1045 Steeletc          |
| Finish         | Shot/Sand Blasting, Polishing, Painting, Powder Coatingetc                     |
| Weight Range   | 0.01-85kg                                                                      |
| Tolerance      | 0.005mm-0.01mm                                                                 |
| Drawing Format | JPEG, PDF, IGS, STEP, DWGetc                                                   |
| Packing        | Carton Box, Plywood Pallet, Plywood Box Or Customize As Customer's Requirement |