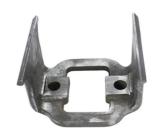

# **Product Specification**

Material: Steel · Application: Train

• Process: Precision Casting, Investment Casting

• Surface: Machining Or Spay Painting

. Heat Treatment: Annealing, Normalizing, Quenching,

### **Precision Steel Casting Train Accessories Components**

### **Product Details**

| Product Name   | OEM ODM Precision Investment Casting CNC Machining Part                        |
|----------------|--------------------------------------------------------------------------------|
| Material       | Stainless Steel 304, 316, 316L, 1025 Steel, 1035 Steel, 1045 Steeletc          |
| Finish         | Shot/Sand Blasting, Polishing, Painting, Powder Coatingetc                     |
| Weight Range   | 0.01-85kg                                                                      |
| Tolerance      | 0.005mm-0.01mm                                                                 |
| Drawing Format | JPEG, PDF, IGS, STEP, DWGetc                                                   |
| Packing        | Carton Box, Plywood Pallet, Plywood Box Or Customize As Customer's Requirement |