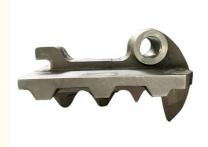

# Precision Wax Lost Casting Engineering Machinery Parts Tooth Plate

#### Precision Wax Lost Casting Engineering Machinery Parts Tooth Plate